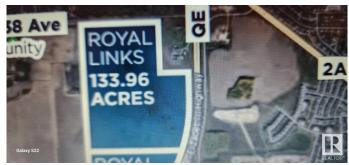

## \$85,000

0 Bedroom, 0.00 Bathroom, Rural on 1.00 Acres

None, Rural Leduc County, AB

Selling 1 acre of land in Royal Links location south end next to Leduc Golf Course. This is currently being sold at the moment as investment purposes only for the time being. Royal Links has 534 unit investors. This sale is 4 units which is 1 acre of land currently agriculture. This land or property is future development only, no sewers, services etc. This is transfer land ownership. This parcel of land will sell as a whole to offers when the right offer is agreed on. Ownership has to agree. This is fractured ownership.