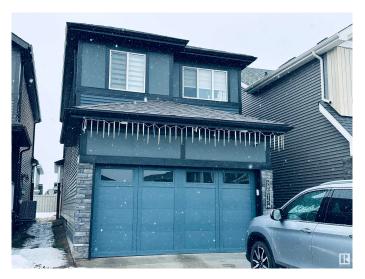

## \$580,000

4 Bedroom, 3.50 Bathroom, 1,518 sqft Single Family on 0.00 Acres

Rosenthal (Edmonton), Edmonton, AB

This two-storey detached single family home is located in the community of Rosenthal, West Side of Edmonton. Perfect for the families that needs spacious place, comfort and convenience. It offers 3 Bed Rooms in the upper level. Fully Finished Basement with 1 bed room and separate entrance. You can maximize the living room with a large dining area and a large living room for the family. Main floor is an open concept. The place is surrounded with Shopping Centre, Casino and Malls for your convenience. Only 10-15 minutes drive to West Edmonton Mall and Misericordia Hospital.

## **Essential Information**

MLS® # E4424966 Price \$580,000

Bedrooms 4

Bathrooms 3.50

Full Baths 3

Half Baths 1

Square Footage 1,518 Acres 0.00

Year Built 2020

#### **Exterior**

Exterior Wood, Stone, Vinyl

Exterior Features Commercial, Fenced, Park/Reserve, Public Transportation, Schools,

Shopping Nearby

Roof Asphalt Shingles

Construction Wood, Stone, Vinyl

Foundation Concrete Perimeter