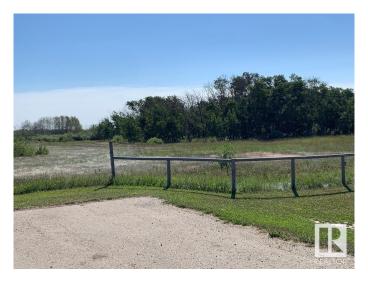

## \$209,900

0 Bedroom, 0.00 Bathroom, Rural on 3.51 Acres

Bright Future Estates, Rural Leduc County, AB

Bright Future Estates is located south of Calmar close to Wizard Lake. Lot 11. Very private 3.51 acres in a natural treed setting. Only 30 minutes to Leduc, EIA & Nisku. Minutes to New Humble School. Paved road in subdivision. Only ½ mile off pavement SH 795. Beautiful secluded and peaceful setting to build your dream home. Zoned Country Residential. GST Included.