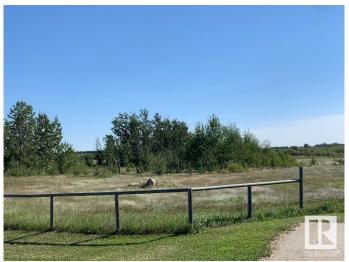

## \$209,900

0 Bedroom, 0.00 Bathroom, Rural on 3.51 Acres

Bright Future Estates, Rural Leduc County, AB

Bright Future Estates is located south of Calmar close to Wizard Lake. Lot 11. Very private 3.51 acres in a natural treed setting. Only 30 minutes to Leduc, EIA & Nisku. Minutes to New Humble School. Paved road in subdivision. Only ½ mile off pavement SH 795. Beautiful secluded and peaceful setting to build your dream home. Zoned Country Residential. GST Included.