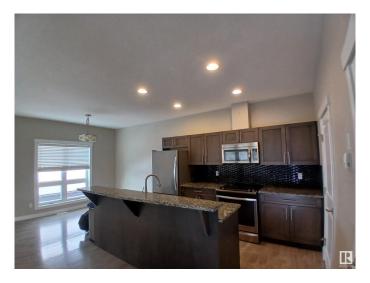

## **Amenities**

Amenities Ceiling 9 ft., Detectors Smoke, No Smoking Home, Parking-Visitor, Vinyl

Windows

Parking Double Carport

Interior

Appliances Dishwasher-Built-In, Dryer, Fan-Ceiling, Microwave Hood Fan,

Refrigerator, Stove-Electric, Washer

Heating Forced Air-1, Electric

Stories 2

Has Basement Yes

Basement Full, Finished