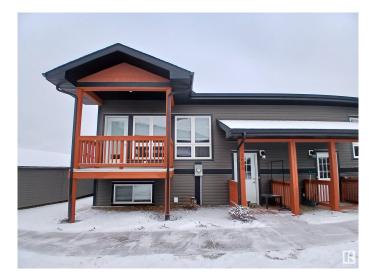

## \$235,000

2 Bedroom, 1.50 Bathroom, 541 sqft Condo / Townhouse on 0.00 Acres

Graybriar, Stony Plain, AB

1503 Graybriar Greens in Stony Plain offers a charming retreat with a Banff-like setting. This two-bedroom condo is nestled in a serene community with stunning views and easy access to the Stony Plain golf course, making it an ideal location for the golf enthusiast. The property includes covered parking stalls and is conveniently located close to Highway 16A, providing quick access to amenities and surrounding areas. Whether you're looking for a peaceful getaway or a comfortable home, this property offers both comfort and convenience in a picturesque setting.

## **Exterior**

Exterior Wood, Vinyl

Exterior Features Golf Nearby, Landscaped, Park/Reserve, Private Setting

Roof Asphalt Shingles

Construction Wood, Vinyl

Foundation Concrete Perimeter