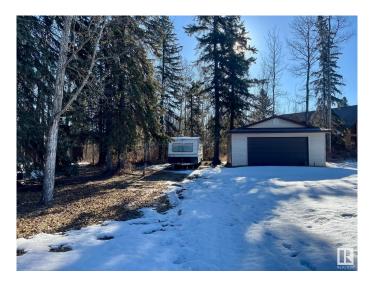

## \$239,000

0 Bedroom, 0.00 Bathroom, Rural on 0.94 Acres

Ascot Beach, Rural Parkland County, AB

Discover the perfect getaway with this large well taken care of 0.94-acre vacant lot in the sought-after Ascot Beach area of Wabamun, Alberta. This mature, tree-lined property features a double garage, small tool shed, and a self-contained outhouseâ€"ideal for weekend escapes or future development. Equipped with three separate 30-amp, 240-volt RV plugs and power to the garage, it's ready for all your recreational needs. Just a 7-minute walk through a scenic tree-lined path to the water and a 4-minute drive to Wabamun's public beach, this is the ultimate spot for making lasting memories. Located less than an hour from Edmonton, it's the perfect retreat close to home!

#### **Exterior**

Exterior Features Beach Access, Cul-De-Sac, Lake Access Property, Landscaped, No

Back Lane, Picnic Area, Recreation Use