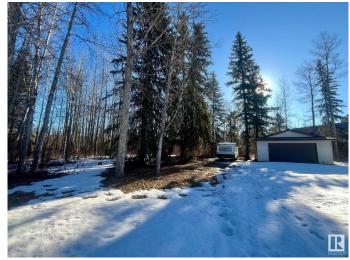

## \$239,000

0 Bedroom, 0.00 Bathroom, Rural on 0.94 Acres

Ascot Beach, Rural Parkland County, AB

Discover the perfect getaway with this large well taken care of 0.94-acre vacant lot in the sought-after Ascot Beach area of Wabamun, Alberta. This mature, tree-lined property features a double garage, small tool shed, and a self-contained outhouseâ€"ideal for weekend escapes or future development. Equipped with three separate 30-amp, 240-volt RV plugs and power to the garage, it's ready for all your recreational needs. Just a 7-minute walk through a scenic tree-lined path to the water and a 4-minute drive to Wabamun's public beach, this is the ultimate spot for making lasting memories. Located less than an hour from Edmonton, it's the perfect retreat close to home!

#### **Exterior**

Exterior Features Beach Access, Cul-De-Sac, Lake Access Property, Landscaped, No

Back Lane, Picnic Area, Recreation Use