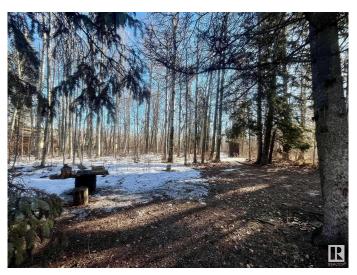

## \$239,000

0 Bedroom, 0.00 Bathroom, Rural on 0.94 Acres

Ascot Beach, Rural Parkland County, AB

Discover the perfect getaway with this large well taken care of 0.94-acre vacant lot in the sought-after Ascot Beach area of Wabamun, Alberta. This mature, tree-lined property features a double garage, small tool shed, and a self-contained outhouseâ€"ideal for weekend escapes or future development. Equipped with three separate 30-amp, 240-volt RV plugs and power to the garage, it's ready for all your recreational needs. Just a 7-minute walk through a scenic tree-lined path to the water and a 4-minute drive to Wabamun's public beach, this is the ultimate spot for making lasting memories. Located less than an hour from Edmonton, it's the perfect retreat close to home!

#### **Exterior**

Exterior Features Beach Access, Cul-De-Sac, Lake Access Property, Landscaped, No

Back Lane, Picnic Area, Recreation Use