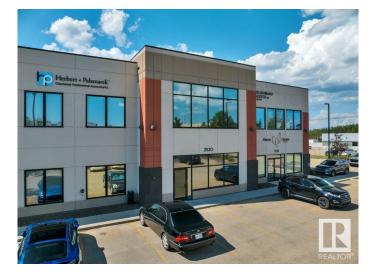

# \$540,000 - 208 2520 Ellwood Drive, Edmonton

MLS® #E4424639

## \$540,000

0 Bedroom, 0.00 Bathroom, Office on 0.00 Acres

Ellerslie Industrial, Edmonton, AB

Explore up to 1,853 sq ft of meticulously designed office space on the second floor, featuring a thoughtful layout that includes a variety of rooms. This includes multiple offices, meeting room and staff room. This unique offering is perfect for businesses looking to establish a prominent presence in Edmonton's southwest area. Whether for sale or lease, this property provides an exceptional opportunity to secure a well-equipped workspace tailored to diverse business needs. Some furniture can be included.

## **Community Information**

| Address     | 208 2520 Ellwood Drive |
|-------------|------------------------|
| Area        | Edmonton               |
| Subdivision | Ellerslie Industrial   |
| City        | Edmonton               |