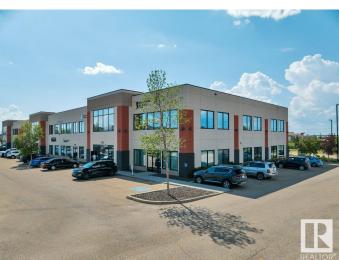

# \$540,000 - 208 2520 Ellwood Drive, Edmonton

MLS® #E4424639

## \$540,000

0 Bedroom, 0.00 Bathroom, Office on 0.00 Acres

Ellerslie Industrial, Edmonton, AB

Explore up to 1,853 sq ft of meticulously designed office space on the second floor, featuring a thoughtful layout that includes a variety of rooms. This includes multiple offices, meeting room and staff room. This unique offering is perfect for businesses looking to establish a prominent presence in Edmonton's southwest area. Whether for sale or lease, this property provides an exceptional opportunity to secure a well-equipped workspace tailored to diverse business needs. Some furniture can be included.

## **Community Information**

| Address     | 208 2520 Ellwood Drive |
|-------------|------------------------|
| Area        | Edmonton               |
| Subdivision | Ellerslie Industrial   |
| City        | Edmonton               |