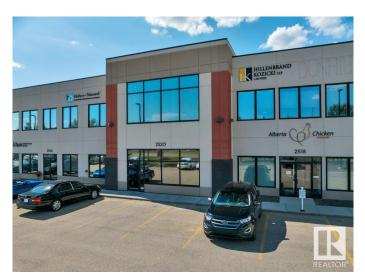

# \$540,000 - 208 2520 Ellwood Drive, Edmonton

MLS® #E4424639

## \$540,000

0 Bedroom, 0.00 Bathroom, Office on 0.00 Acres

Ellerslie Industrial, Edmonton, AB

Explore up to 1,853 sq ft of meticulously designed office space on the second floor, featuring a thoughtful layout that includes a variety of rooms. This includes multiple offices, meeting room and staff room. This unique offering is perfect for businesses looking to establish a prominent presence in Edmonton's southwest area. Whether for sale or lease, this property provides an exceptional opportunity to secure a well-equipped workspace tailored to diverse business needs. Some furniture can be included.

## **Community Information**

| Address     | 208 2520 Ellwood Drive |
|-------------|------------------------|
| Area        | Edmonton               |
| Subdivision | Ellerslie Industrial   |
| City        | Edmonton               |