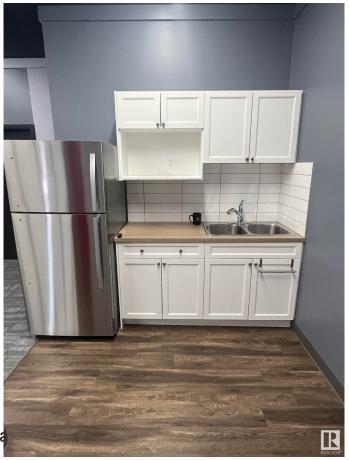

#### \$0

0 Bedroom, 0.00 Bathroom, Industrial on 0.00 Acres

Huff Bremner Estate Industrial, Edmonton, AB

Opportunity to lease office/warehouse in well-established industrial park and nearby residential. 3,318 sq.ft.± with 5 offices, boardroom, kitchenette and grade loading warehouse. Telus Fibre internet. Located just off 142 Street and 118 Avenue, with easy access to Yellowhead Trail and a large residential population.