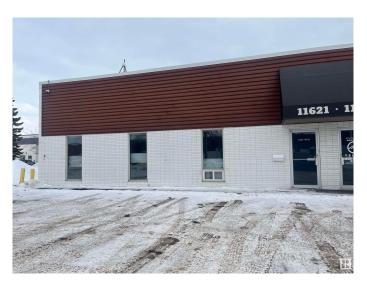

# **\$0 - 11621 145 Street, Edmonton**

MLS® #E4424617

#### \$0

0 Bedroom, 0.00 Bathroom, Industrial on 0.00 Acres

Huff Bremner Estate Industrial, Edmonton, AB

Opportunity to lease office/warehouse in well-established industrial park and nearby residential. 3,318 sq.ft.± with 5 offices, boardroom, kitchenette and grade loading warehouse. Telus Fibre internet. Located just off 142 Street and 118 Avenue, with easy access to Yellowhead Trail and a large residential population.

# **Community Information**

Address 11621 145 Street

Area Edmonton

Subdivision Huff Bremner Estate Industria

City Edmonton
County ALBERTA

Province AB

Postal Code T5M 1V9