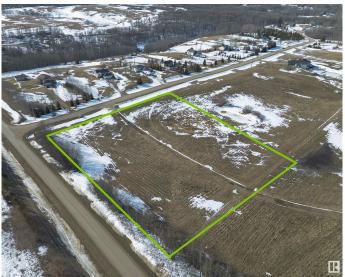

### \$224,900

0 Bedroom, 0.00 Bathroom, Rural on 3.40 Acres

Willow Peak Estates, Rural Parkland County, AB

Live close to Chickakoo Lake in beautiful Willow Peak Estates only 12 minutes from Stony Plain. Imagine the possibilities for your dream home with the Builder of YOUR choice on this 3.40 acre lot. This acreage has a gorgeous spot for a SUNNY SOUTH FACING home, and it sits next to a tree line for privacy. The driveway entrance is paved, and so is the subdivision. STOP and LISTEN when you drive over to see it...there is peace and tranquility here with only nature surrounding you and no highway noise at all, as the subdivision is set far from the highway and situated on a NO EXIT ROAD. This property can have a well or a cistern (your choice) It can also accommodate a septic tank & field too, and the power is across the road. The gas line is at the lot line. A quick trip to work in Edmonton on the Yellowhead will be only 25 to 30 minutes. It's a well-positioned spot for a new home, offering country living with close convenience to the City.