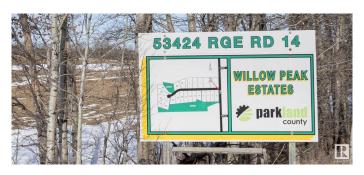

# \$224,900 - Lot 2 53424 Range Road 14, Rural Parkland County

MLS® #E4424610

# **Community Information**

Address Lot 2 53424 Range Road 14

Area Rural Parkland County

Subdivision Willow Peak Estates

City Rural Parkland County

County ALBERTA

Province AB

Postal Code T7Y 0B5