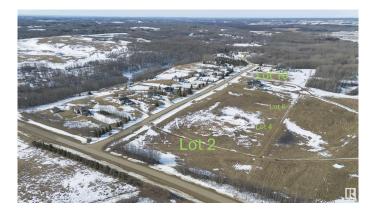

### \$224,900

0 Bedroom, 0.00 Bathroom, Rural on 3.40 Acres

Willow Peak Estates, Rural Parkland County, AB

Live close to Chickakoo Lake in beautiful Willow Peak Estates only 12 minutes from Stony Plain. Imagine the possibilities for your dream home with the Builder of YOUR choice on this 3.40 acre lot. This acreage has a gorgeous spot for a SUNNY SOUTH FACING home, and it sits next to a tree line for privacy. The driveway entrance is paved, and so is the subdivision. STOP and LISTEN when you drive over to see it...there is peace and tranquility here with only nature surrounding you and no highway noise at all, as the subdivision is set far from the highway and situated on a NO EXIT ROAD. This property can have a well or a cistern (your choice) It can also accommodate a septic tank & field too, and the power is across the road. The gas line is at the lot line. A quick trip to work in Edmonton on the Yellowhead will be only 25 to 30 minutes. It's a well-positioned spot for a new home, offering country living with close convenience to the City.