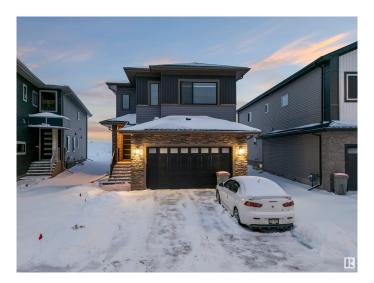

## \$735,000

5 Bedroom, 4.50 Bathroom, 2,678 sqft Rural on 0.06 Acres

Irvin Creek, Rural Leduc County, AB

This detached two-storey single-family home blends style and functionality. With a spacious patio, a large gazebo in the backyard, and a double garage, it offers both comfort and convenience. The main floor features a cozy living room, modern kitchen, and family room, ideal for gatherings. The primary bedroom on the main level includes an ensuite 3-piece bathroom. Upstairs, you'll find additional bedrooms, a den, and a bonus room for flexible use. The home also includes a 5-piece ensuite and a 4-piece bath on the upper level, plus a 2-piece bath on the main floor. Central in-built speakers and a big backyard gazebo create an inviting atmosphere. Located in a prime area close to Edmonton South, this home offers easy access to schools, parks, shopping, and dining, making it the perfect choice for families seeking space and convenience.