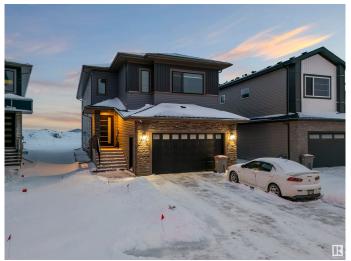

## \$735,000

5 Bedroom, 4.50 Bathroom, 2,678 sqft Rural on 0.06 Acres

Irvin Creek, Rural Leduc County, AB

This detached two-storey single-family home blends style and functionality. With a spacious patio, a large gazebo in the backyard, and a double garage, it offers both comfort and convenience. The main floor features a cozy living room, modern kitchen, and family room, ideal for gatherings. The primary bedroom on the main level includes an ensuite 3-piece bathroom. Upstairs, you'll find additional bedrooms, a den, and a bonus room for flexible use. The home also includes a 5-piece ensuite and a 4-piece bath on the upper level, plus a 2-piece bath on the main floor. Central in-built speakers and a big backyard gazebo create an inviting atmosphere. Located in a prime area close to Edmonton South, this home offers easy access to schools, parks, shopping, and dining, making it the perfect choice for families seeking space and convenience.