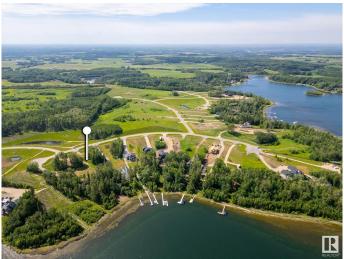

#### \$449,900

0 Bedroom, 0.00 Bathroom, Rural on 1.14 Acres

West Point Estates, Rural Parkland County, AB

WATERFRONT!!! Experience breathtaking sunsets and embrace the pinnacle of lakeside opulence! Nestled on a pristine 1.14-acre plot facing west, this idyllic location beckons you to build your dream abode, offering sweeping vistas of a sparkling freshwater lake. Enjoy aquatic adventures with loved ones, from leisurely paddleboarding to exhilarating fishing escapades. Situated just a short 30-minute drive from Edmonton, revel in the harmonious blend of convenience and serenity. With generous space for a decked out workshop, boat storage, and a luxurious executive residence boasting a walk-out basement, this enclave exudes sophistication at every turn. Seize the opportunity to design your personal sanctuary amidst the allure of nature. Welcome to the epitome of lakeside living!

### **Exterior**

Exterior Features Backs Onto Lake, Backs Onto Park/Trees, Beach Access, Boating,

Environmental Reserve, Flat Site, Golf Nearby, Park/Reserve, Private

Fishing, Ravine View, Waterfront Property