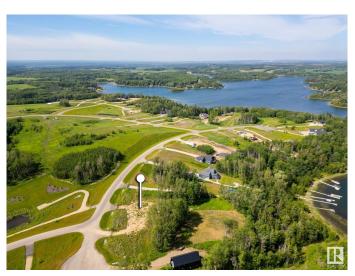

#### \$449,900

0 Bedroom, 0.00 Bathroom, Rural on 1.14 Acres

West Point Estates, Rural Parkland County, AB

WATERFRONT!!! Experience breathtaking sunsets and embrace the pinnacle of lakeside opulence! Nestled on a pristine 1.14-acre plot facing west, this idyllic location beckons you to build your dream abode, offering sweeping vistas of a sparkling freshwater lake. Enjoy aquatic adventures with loved ones, from leisurely paddleboarding to exhilarating fishing escapades. Situated just a short 30-minute drive from Edmonton, revel in the harmonious blend of convenience and serenity. With generous space for a decked out workshop, boat storage, and a luxurious executive residence boasting a walk-out basement, this enclave exudes sophistication at every turn. Seize the opportunity to design your personal sanctuary amidst the allure of nature. Welcome to the epitome of lakeside living!

### **Exterior**

Exterior Features Backs Onto Lake, Backs Onto Park/Trees, Beach Access, Boating,

Environmental Reserve, Flat Site, Golf Nearby, Park/Reserve, Private

Fishing, Ravine View, Waterfront Property