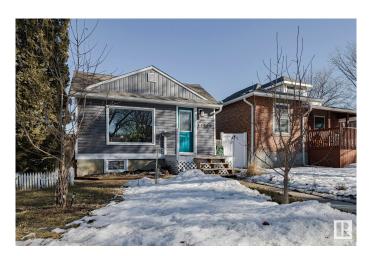

# \$249,900 - 12009 86 Street, Edmonton

MLS® #E4424549

#### \$249.900

2 Bedroom, 1.00 Bathroom, 786 sqft Single Family on 0.00 Acres

Eastwood, Edmonton, AB

Welcome home to this 2 bedroom, 1 bath bungalow. The bright open floor plan flows seemingly from room to room. The home is very well maintained with many recent upgrades. In the kitchen you will find plenty of counter space as well as newer appliances. The home bursts with charm, original hardwood floors, vaulted ceiling and bright bedrooms. Updates include: BRAND NEW VINYL SIDING, NEW EAVESTROUGHS, BRAND NEW WASHER DRYER, NEW light fixtures, NEW chain link fence and some windows have been recently replaced. The HUGE backyard has a mature garden with seasonal perennials as well as garden boxes. Two additional storage sheds outside as well as room for RV PARKING. This home is a true gemâ€"well cared for, full of character, and ready for you to enjoy!