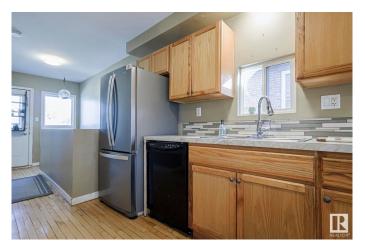

#### \$249.900

2 Bedroom, 1.00 Bathroom, 786 sqft Single Family on 0.00 Acres

Eastwood, Edmonton, AB

Welcome home to this 2 bedroom, 1 bath bungalow. The bright open floor plan flows seemingly from room to room. The home is very well maintained with many recent upgrades. In the kitchen you will find plenty of counter space as well as newer appliances. The home bursts with charm, original hardwood floors, vaulted ceiling and bright bedrooms. Updates include: BRAND NEW VINYL SIDING, NEW EAVESTROUGHS, BRAND NEW WASHER DRYER, NEW light fixtures, NEW chain link fence and some windows have been recently replaced. The HUGE backyard has a mature garden with seasonal perennials as well as garden boxes. Two additional storage sheds outside as well as room for RV PARKING. This home is a true gemâ€"well cared for, full of character, and ready for you to enjoy!

## Interior

Appliances Dishwasher-Built-In, Dryer, Fan-Ceiling, Hood Fan, Refrigerator,

Stove-Electric, Washer, Window Coverings

Heating Forced Air-1, Natural Gas

Stories 1

Has Basement Yes

Basement Full, Unfinished