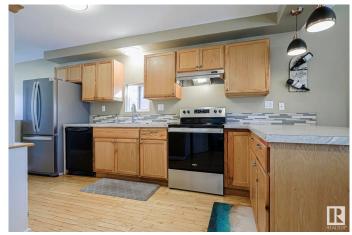

#### \$249.900

2 Bedroom, 1.00 Bathroom, 786 sqft Single Family on 0.00 Acres

Eastwood, Edmonton, AB

Welcome home to this 2 bedroom, 1 bath bungalow. The bright open floor plan flows seemingly from room to room. The home is very well maintained with many recent upgrades. In the kitchen you will find plenty of counter space as well as newer appliances. The home bursts with charm, original hardwood floors, vaulted ceiling and bright bedrooms. Updates include: BRAND NEW VINYL SIDING, NEW EAVESTROUGHS, BRAND NEW WASHER DRYER, NEW light fixtures, NEW chain link fence and some windows have been recently replaced. The HUGE backyard has a mature garden with seasonal perennials as well as garden boxes. Two additional storage sheds outside as well as room for RV PARKING. This home is a true gemâ€"well cared for, full of character, and ready for you to enjoy!

## Interior

Appliances Dishwasher-Built-In, Dryer, Fan-Ceiling, Hood Fan, Refrigerator,

Stove-Electric, Washer, Window Coverings

Heating Forced Air-1, Natural Gas

Stories 1

Has Basement Yes

Basement Full, Unfinished