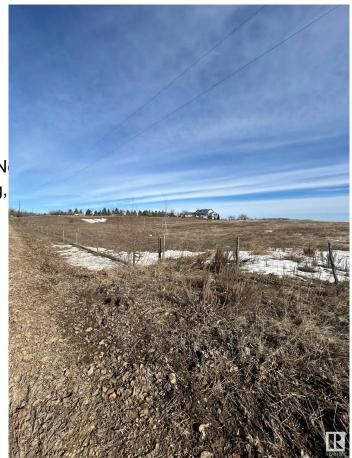

## \$324,900

0 Bedroom, 0.00 Bathroom, Rural on 5.19 Acres

None, Rural Parkland County, AB

MAJESTIC AND ROLLING 5.19 ACRES
LOCATED MINUTES SW OF STONY PLAIN!
WELCOME TO 53209 RANGE ROAD 14.
THIS UNREAL PROPERTY IS JUST OFF
PAVEMENT AND IS PERFECT TO BUILD
YOUR WALK-OUT DREAM HOME.
PROPERTY IS ZONED "OUT OF
SUBDIVISION" AND HAS LIMITED BUILDING
RESTRICTIONS. DRILLED WATER WELLS
AND SEPTIC FIELDS ARE PERMTTED. NO
TIME CONSTRAINTS TO BUILD.
PROPERTY WOULD BE PERFECT FOR A
SMALL HOBBY FARM, HORSE SET-UP,
HOME BASED BUSINESS, OR SHOP.

## **Essential Information**

MLS® # E4424500

Price \$324,900

Bathrooms 0.00

Acres 5.19

Type Rural

Sub-Type Vacant Lot/Land

Status Active

## **Community Information**

Address 52309 Rge Road 14

Area Rural Parkland County

Subdivision None

City Rural Parkland County

**ALBERTA** County

**Province** AB

Postal Code T7Y 2T3