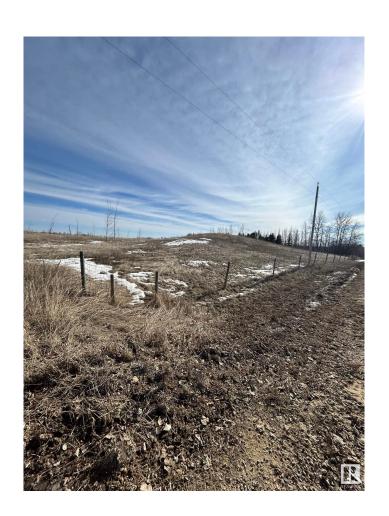

## \$324,900

0 Bedroom, 0.00 Bathroom, Rural on 5.19 Acres

None, Rural Parkland County, AB

MAJESTIC AND ROLLING 5.19 ACRES
LOCATED MINUTES SW OF STONY PLAIN!
WELCOME TO 53209 RANGE ROAD 14.
THIS UNREAL PROPERTY IS JUST OFF
PAVEMENT AND IS PERFECT TO BUILD
YOUR WALK-OUT DREAM HOME.
PROPERTY IS ZONED "OUT OF
SUBDIVISION" AND HAS LIMITED BUILDING
RESTRICTIONS. DRILLED WATER WELLS
AND SEPTIC FIELDS ARE PERMTTED. NO
TIME CONSTRAINTS TO BUILD.
PROPERTY WOULD BE PERFECT FOR A
SMALL HOBBY FARM, HORSE SET-UP,
HOME BASED BUSINESS, OR SHOP.

## **Essential Information**

MLS® # E4424500

Price \$324,900

Bathrooms 0.00

Acres 5.19

Type Rural

Sub-Type Vacant Lot/Land

Status Active

## **Community Information**

Address 52309 Rge Road 14

Area Rural Parkland County

Subdivision None

City Rural Parkland County

**ALBERTA** County

**Province** AB

Postal Code T7Y 2T3