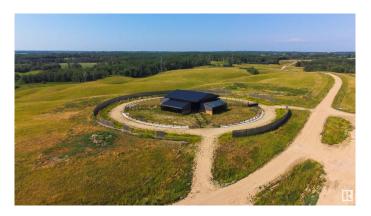

## \$3,700,000

0 Bedroom, 0.00 Bathroom, Land Commercial on 0.00 Acres

None, Rural Parkland County, AB

The 1st property includes 121.21 acres and features a 1,680 sq ft modular home with a wraparound deck offering stunning views. It includes a 42' x 60' heated shop, a 60' x 80' cold storage facility with a gravel floor, a 36' x 120' commodity shed, two 24' x 50' hay sheds, and two 25,000-bushel steel grain bins with aeration floors. Its central feature is a 220' diameter roundhouse incorporating the Grandin livestock handling system. The 2nd property spans 148.4 acres and is impressive with a nearly completed 19,250 sq ft genetics facility equipped with livestock pens and an outdoor sorting & holding area. It boasts a 2nd 220' diameter roundhouse with a Grandin system, extensive, comprehensive power and water services, and an all-weather road system. The parcel includes lush arable farmland and open seeded pasture. Both properties combined offer extensive site services, reliable infrastructure, and versatile features ideal for agricultural needs, creating a complete and adaptable package.