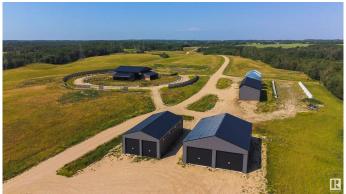

## \$3,700,000

0 Bedroom, 0.00 Bathroom, Land Commercial on 0.00 Acres

None, Rural Parkland County, AB

The 1st property includes 121.21 acres and features a 1,680 sq ft modular home with a wraparound deck offering stunning views. It includes a 42' x 60' heated shop, a 60' x 80' cold storage facility with a gravel floor, a 36' x 120' commodity shed, two 24' x 50' hay sheds, and two 25,000-bushel steel grain bins with aeration floors. Its central feature is a 220' diameter roundhouse incorporating the Grandin livestock handling system. The 2nd property spans 148.4 acres and is impressive with a nearly completed 19,250 sq ft genetics facility equipped with livestock pens and an outdoor sorting & holding area. It boasts a 2nd 220' diameter roundhouse with a Grandin system, extensive, comprehensive power and water services, and an all-weather road system. The parcel includes lush arable farmland and open seeded pasture. Both properties combined offer extensive site services, reliable infrastructure, and versatile features ideal for agricultural needs, creating a complete and adaptable package.