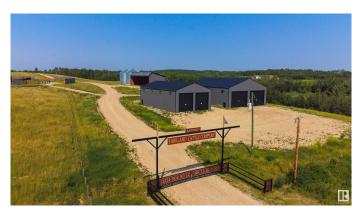

## \$3,700,000

0 Bedroom, 0.00 Bathroom, Land Commercial on 0.00 Acres

None, Rural Parkland County, AB

The 1st property includes 121.21 acres and features a 1,680 sq ft modular home with a wraparound deck offering stunning views. It includes a 42' x 60' heated shop, a 60' x 80' cold storage facility with a gravel floor, a 36' x 120' commodity shed, two 24' x 50' hay sheds, and two 25,000-bushel steel grain bins with aeration floors. Its central feature is a 220' diameter roundhouse incorporating the Grandin livestock handling system. The 2nd property spans 148.4 acres and is impressive with a nearly completed 19,250 sq ft genetics facility equipped with livestock pens and an outdoor sorting & holding area. It boasts a 2nd 220' diameter roundhouse with a Grandin system, extensive, comprehensive power and water services, and an all-weather road system. The parcel includes lush arable farmland and open seeded pasture. Both properties combined offer extensive site services, reliable infrastructure, and versatile features ideal for agricultural needs, creating a complete and adaptable package.