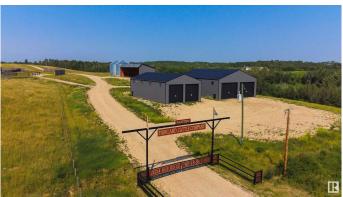

## \$2,100,000

0 Bedroom, 0.00 Bathroom, Land Commercial on 0.00 Acres

None, Rural Parkland County, AB

On this 121.21 acre property there is a 1,680 square foot modular home with a wraparound deck that provides breathtaking views. The property includes a 42' x 60' heated shop suitable for various projects, and a 60' x 80' machine cold storage facility with a gravel floor. Additionally, there is a 36' x 120' open front commodity shed, two 24' x 50' hay sheds, and two substantial 25,000 bushel steel grain bins equipped with aeration floors. The central feature is a 220' diameter roundhouse incorporating the Grandin livestock handling system. With comprehensive site services, all-weather road access, and open seeded pasture, this property offers a complete and versatile package to meet your needs.