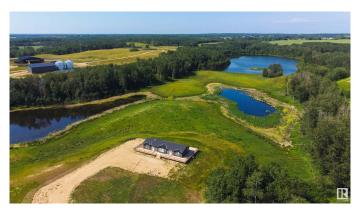

## \$2,100,000

0 Bedroom, 0.00 Bathroom, Land Commercial on 0.00 Acres

None, Rural Parkland County, AB

On this 121.21 acre property there is a 1,680 square foot modular home with a wraparound deck that provides breathtaking views. The property includes a 42' x 60' heated shop suitable for various projects, and a 60' x 80' machine cold storage facility with a gravel floor. Additionally, there is a 36' x 120' open front commodity shed, two 24' x 50' hay sheds, and two substantial 25,000 bushel steel grain bins equipped with aeration floors. The central feature is a 220' diameter roundhouse incorporating the Grandin livestock handling system. With comprehensive site services, all-weather road access, and open seeded pasture, this property offers a complete and versatile package to meet your needs.