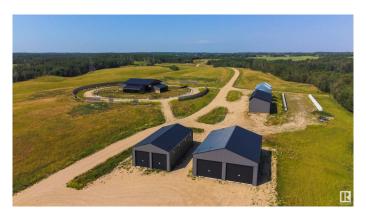

## \$2,100,000

0 Bedroom, 0.00 Bathroom, Land Commercial on 0.00 Acres

None, Rural Parkland County, AB

On this 121.21 acre property there is a 1,680 square foot modular home with a wraparound deck that provides breathtaking views. The property includes a 42' x 60' heated shop suitable for various projects, and a 60' x 80' machine cold storage facility with a gravel floor. Additionally, there is a 36' x 120' open front commodity shed, two 24' x 50' hay sheds, and two substantial 25,000 bushel steel grain bins equipped with aeration floors. The central feature is a 220' diameter roundhouse incorporating the Grandin livestock handling system. With comprehensive site services, all-weather road access, and open seeded pasture, this property offers a complete and versatile package to meet your needs.