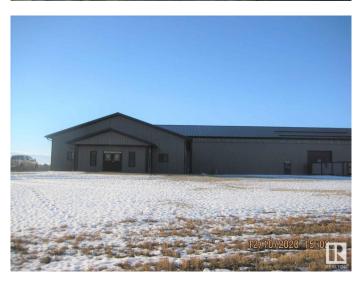

## \$1,900,000

0 Bedroom, 0.00 Bathroom, Land Commercial on 0.00 Acres

None, Rural Parkland County, AB

The improvements to this 148.4 Acre property are truly remarkable! Imagine a nearly completed 19,250 sq ft genetics facility equipped with livestock pens and an outdoor sorting and holding area right next to it. Picture a 220' diameter roundhouse featuring a state-of-the-art Grandin livestock handling system, along with extensive fencing perimeter, cross & windboard fencing to provide shelter for the animals. The facility boasts comprehensive power and water services to ensure everything runs smoothly, and an upgraded all-weather road system that offers reliable access no matter the conditions. Additionally, the parcel includes lush arable farmland and open seeded pasture, providing the perfect environment for thriving livestock.