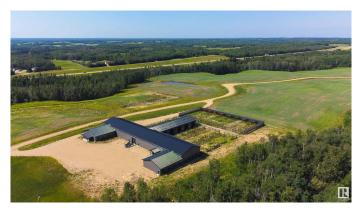

## \$1,900,000

0 Bedroom, 0.00 Bathroom, Land Commercial on 0.00 Acres

None, Rural Parkland County, AB

The improvements to this 148.4 Acre property are truly remarkable! Imagine a nearly completed 19,250 sq ft genetics facility equipped with livestock pens and an outdoor sorting and holding area right next to it. Picture a 220' diameter roundhouse featuring a state-of-the-art Grandin livestock handling system, along with extensive fencing perimeter, cross & windboard fencing to provide shelter for the animals. The facility boasts comprehensive power and water services to ensure everything runs smoothly, and an upgraded all-weather road system that offers reliable access no matter the conditions. Additionally, the parcel includes lush arable farmland and open seeded pasture, providing the perfect environment for thriving livestock.