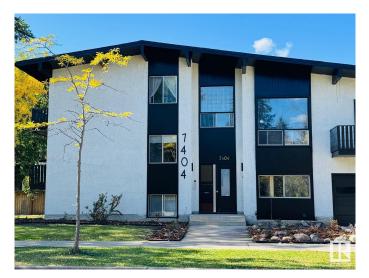

## \$1,595 - 201 7404 108 Street, Edmonton

MLS® #E4424391

## \$1,595

3 Bedroom, 1.50 Bathroom, 861 sqft Rental on 0.00 Acres

Queen Alexandra, Edmonton, AB

3 bedroom apartment, Next to White Ave and University, Park, Walkways, Transportation, Amenities, Privacy and beautiful settings. One unit with 3 bed 1.5 bath, kitchen, living with balcony available for rent on first floor. Laundry shared with other 2 units, outdoor parking. Quiet neighborhood. f

## **Community Information**

| Address     | 201 7404 108 Street |
|-------------|---------------------|
| Area        | Edmonton            |
| Subdivision | Queen Alexandra     |

| City                         | Edmonton                     |
|------------------------------|------------------------------|
| County                       | ALBERTA                      |
| Province                     | AB                           |
| Postal Code                  | T6E 4L5                      |
| Amenities                    |                              |
| Parking                      | Stall                        |
| Interior                     |                              |
|                              |                              |
| Appliances                   | Refrigerator, Stove-Electric |
|                              |                              |
| Appliances                   |                              |
| Appliances Additional Inform | ation                        |