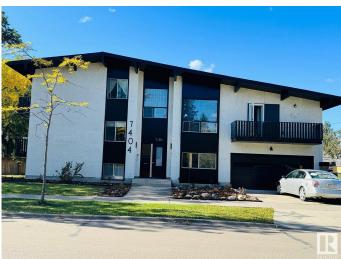

## \$1,595 - 201 7404 108 Street, Edmonton

MLS® #E4424391

## \$1,595

3 Bedroom, 1.50 Bathroom, 861 sqft Rental on 0.00 Acres

Queen Alexandra, Edmonton, AB

3 bedroom apartment, Next to White Ave and University, Park, Walkways, Transportation, Amenities, Privacy and beautiful settings. One unit with 3 bed 1.5 bath, kitchen, living with balcony available for rent on first floor. Laundry shared with other 2 units, outdoor parking. Quiet neighborhood. f

## **Community Information**

| Address     | 201 7404 108 Street |
|-------------|---------------------|
| Area        | Edmonton            |
| Subdivision | Queen Alexandra     |

| City                         | Edmonton                     |
|------------------------------|------------------------------|
| County                       | ALBERTA                      |
| Province                     | AB                           |
| Postal Code                  | T6E 4L5                      |
| Amenities                    |                              |
| Parking                      | Stall                        |
| Interior                     |                              |
|                              |                              |
| Appliances                   | Refrigerator, Stove-Electric |
|                              |                              |
| Appliances                   |                              |
| Appliances Additional Inform | ation                        |