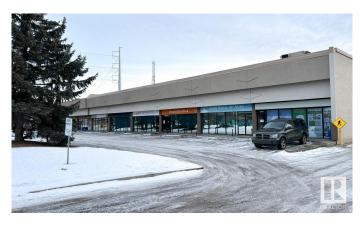

### \$0

0 Bedroom, 0.00 Bathroom, Office on 0.00 Acres

Stone Industrial, Edmonton, AB

Church/assembly space available for lease on the west end of Edmonton. The current build out is comprised of a large welcoming foyer, auditorium with stage, sound booth, multiple meeting rooms/classrooms, kitchen/prep area, café space, offices and washroom facilities. Previously used as a church and with hvac throughout.