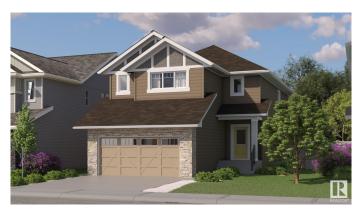

#### \$698.800

3 Bedroom, 2.50 Bathroom, 2,326 sqft Single Family on 0.00 Acres

Erin Ridge North, St. Albert, AB

Discover the ideal combination of modern design and functional living with the Nova model home by One Horizon Living. This meticulously crafted 2,326-square-foot residence boasts a contemporary aesthetic inside and out. Explore detailed exterior and interior renderings that highlight Nova's architectural beauty and thoughtfully designed interiors. Key features include spacious living areas, a state-of-the-art kitchen, and elegant finishes throughout. Nova is designed to elevate your lifestyle, ensuring every square foot is maximized for comfort and style.

### Interior

Interior Features ensuite bathroom

Appliances Builder Appliance Credit
Heating Forced Air-1, Natural Gas

Stories 2

Has Basement Yes

Basement Full, Unfinished