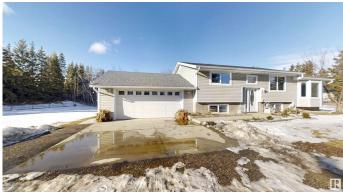

#### \$715,000

3 Bedroom, 2.00 Bathroom, 1,187 sqft Rural on 3.00 Acres

Poplar Lake Estates, Rural Strathcona County, AB

Location, pavement and only 5 minutes to Sherwood Park!! This is the perfect acreage to enjoy country life within minutes to schools, shopping and the city. This fully finished beauty has over 1885 sq ft of total living space on 3 acres that is fully fenced for the kids & your 4 legged friends. The kitchen has been updated with quartz counter tops, paint & new light fixtures(2024) Lots of cupboards & counter space for family gatherings with the open concept kitchen & the sunken living room which is a great size. Plenty of large windows for natural light & a deck off the back to enjoy bbg's & relaxing. The main floor bath also has quartz counter tops & a jacuzzi tub to relax after a long day!! The basement is fully finished with a family/rec room, another bedroom, full bath & laundry. The attached double garage is fully finished with heat, 220 power & a floor drain. There is a second garage/workshop. Enjoy numerous walking trails on the property & plenty of space to park your RV & toys ! Welcome home.

#### **Essential Information**

MLS® #

E4424162

| Price          | \$715,000              |
|----------------|------------------------|
| Bedrooms       | 3                      |
| Bathrooms      | 2.00                   |
| Full Baths     | 2                      |
| Square Footage | 1,187                  |
| Acres          | 3.00                   |
| Year Built     | 1973                   |
| Туре           | Rural                  |
| Sub-Type       | Detached Single Family |
| Style          | Bi-Level               |
| Status         | Active                 |