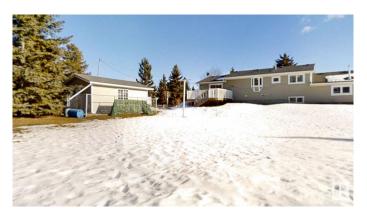

#### \$715,000

3 Bedroom, 2.00 Bathroom, 1,187 sqft Rural on 3.00 Acres

Poplar Lake Estates, Rural Strathcona County, AB

Location, pavement and only 5 minutes to Sherwood Park!! This is the perfect acreage to enjoy country life within minutes to schools, shopping and the city. This fully finished beauty has over 1885 sq ft of total living space on 3 acres that is fully fenced for the kids & your 4 legged friends. The kitchen has been updated with quartz counter tops, paint & new light fixtures(2024) Lots of cupboards & counter space for family gatherings with the open concept kitchen & the sunken living room which is a great size. Plenty of large windows for natural light & a deck off the back to enjoy bbg's & relaxing. The main floor bath also has quartz counter tops & a jacuzzi tub to relax after a long day!! The basement is fully finished with a family/rec room, another bedroom, full bath & laundry. The attached double garage is fully finished with heat, 220 power & a floor drain. There is a second garage/workshop. Enjoy numerous walking trails on the property & plenty of space to park your RV & toys ! Welcome home.

### Exterior

| Exterior          | Wood                                                                                                 |
|-------------------|------------------------------------------------------------------------------------------------------|
| Exterior Features | Fenced, Golf Nearby, Low Maintenance Landscape, Private Setting, Schools, Shopping Nearby, Treed Lot |
| Construction      | Wood                                                                                                 |
| Foundation        | Concrete Perimeter                                                                                   |