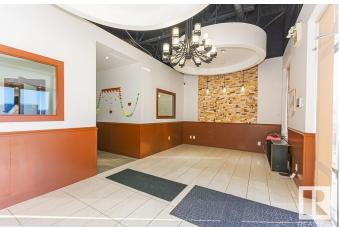

#### \$420,000

0 Bedroom, 0.00 Bathroom, Office on 0.00 Acres

Pylypow Industrial, Edmonton, AB

1120 SF of main floor space in one of most desirable areas of south Edmonton. Very reasonably priced to support your business or to purchase as an investment property. Front entrance leads to this vibrant open concept with 2 private offices, reception area, kitchenette and bathroom. Great exposure with easy access to Whitemud Drive and Anthony Henday Dr.