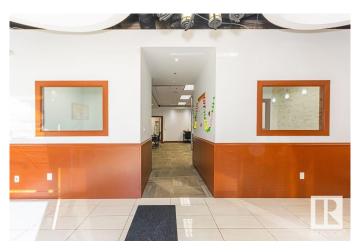

#### \$420,000

0 Bedroom, 0.00 Bathroom, Office on 0.00 Acres

Pylypow Industrial, Edmonton, AB

1120 SF of main floor space in one of most desirable areas of south Edmonton. Very reasonably priced to support your business or to purchase as an investment property. Front entrance leads to this vibrant open concept with 2 private offices, reception area, kitchenette and bathroom. Great exposure with easy access to Whitemud Drive and Anthony Henday Dr.