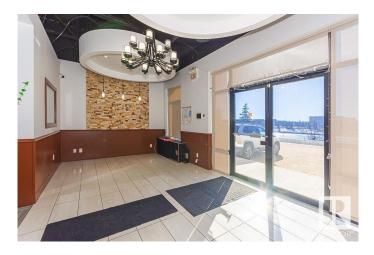

#### \$420,000

0 Bedroom, 0.00 Bathroom, Office on 0.00 Acres

Pylypow Industrial, Edmonton, AB

1120 SF of main floor space in one of most desirable areas of south Edmonton. Very reasonably priced to support your business or to purchase as an investment property. Front entrance leads to this vibrant open concept with 2 private offices, reception area, kitchenette and bathroom. Great exposure with easy access to Whitemud Drive and Anthony Henday Dr.