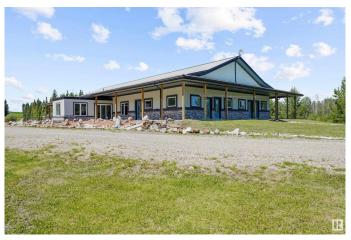

### \$1,495,000

0 Bedroom, 0.00 Bathroom, Land Commercial on 0.00 Acres

None, Rural Parkland County, AB

Discover this expansive country home situated on 78.83 acres with incredible development potential! The property previously held a county agreement and permit for up to 183 camp sites (30% of the development started), located in a treed area (please note that these permits have since expired). The home is designed for energy efficiency, featuring 13" ICF 'logic block' walls. It is conveniently located just 1.2 km north of the hamlet of Tomahawk, which offers amenities such as gas stations, a store, a bar, and a school(K-9). Additionally, it's only 15 km south of Seba Beach, located on the west end of Wabamun Lake. The house boasts an impressive 5,430 sq-ft single-floor bungalow. Additional features include: - Garage #1: 6 stalls (24 x 75 ft) -Garage #2: 3 stalls (24 x 36 ft) - Plus, a 48' x 56' concrete pad ready for another outbuilding. - 2 drilled wells Enjoy nearby horse and trail riding, as well as access to local registered quad and snowmobile trails! Tons of potential