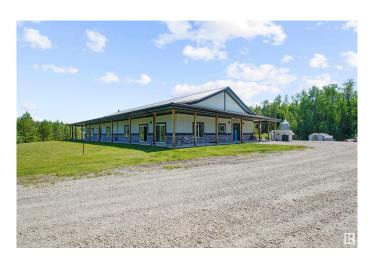

### \$1,495,000

0 Bedroom, 0.00 Bathroom, Land Commercial on 0.00 Acres

None, Rural Parkland County, AB

Discover this expansive country home situated on 78.83 acres with incredible development potential! The property previously held a county agreement and permit for up to 183 camp sites (30% of the development started), located in a treed area (please note that these permits have since expired). The home is designed for energy efficiency, featuring 13" ICF 'logic block' walls. It is conveniently located just 1.2 km north of the hamlet of Tomahawk, which offers amenities such as gas stations, a store, a bar, and a school(K-9). Additionally, it's only 15 km south of Seba Beach, located on the west end of Wabamun Lake. The house boasts an impressive 5,430 sq-ft single-floor bungalow. Additional features include: - Garage #1: 6 stalls (24 x 75 ft) -Garage #2: 3 stalls (24 x 36 ft) - Plus, a 48' x 56' concrete pad ready for another outbuilding. - 2 drilled wells Enjoy nearby horse and trail riding, as well as access to local registered quad and snowmobile trails! Tons of potential