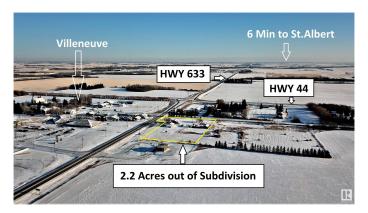

# \$379,900 - 26501 Hwy 633, Rural Sturgeon County

MLS® #E4424003

## \$379,900

1 Bedroom, 1.00 Bathroom, 851 sqft Rural on 2.20 Acres

None, Rural Sturgeon County, AB

2.2 ACRES - 6 MINUTES WEST OF ST.ALBERT - Amazing Acreage Opportunity and only 13 Minutes to Edmonton. FULLY SERVICED with CITY WATER and Sewer, Power and Gas, plus FIBER OPTIC INTERNET (high Speed)! PERFECT SPOT FOR YOUR BUSINESS on Pavement with quiet HWY FRONTAGE ON 633 where the speed limit is still 50km/hr, and GREAT ACCESS in all directions. ZONED AG will allow for a HOME, SHOP, BARN, SECOND RESIDENCE (Garden Suite), and Animals. Small 1 bedroom home is currently rented and has NEWER FURNACE AND HWT. Close to Villeneuve Airport which has replaced the Municipal Airport that was in Edmonton. ACREAGE IS OUT OF SUBDIVISION and sits in Sturgeon County with the town of Villeneuve across the road. Don't miss your chance on this RARE OPPORTUNITY!