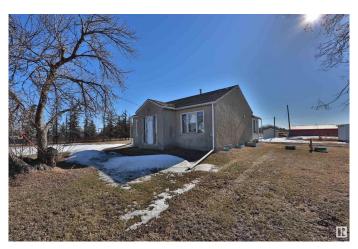

## \$379,900

1 Bedroom, 1.00 Bathroom, 851 sqft Rural on 2.20 Acres

None, Rural Sturgeon County, AB

2.2 ACRES - 6 MINUTES WEST OF ST.ALBERT - Amazing Acreage Opportunity and only 13 Minutes to Edmonton. FULLY SERVICED with CITY WATER and Sewer, Power and Gas, plus FIBER OPTIC INTERNET (high Speed)! PERFECT SPOT FOR YOUR BUSINESS on Pavement with quiet HWY FRONTAGE ON 633 where the speed limit is still 50km/hr, and GREAT ACCESS in all directions. ZONED AG will allow for a HOME, SHOP, BARN, SECOND RESIDENCE (Garden Suite), and Animals. Small 1 bedroom home is currently rented and has NEWER FURNACE AND HWT. Close to Villeneuve Airport which has replaced the Municipal Airport that was in Edmonton. ACREAGE IS OUT OF SUBDIVISION and sits in Sturgeon County with the town of Villeneuve across the road. Don't miss your chance on this RARE OPPORTUNITY!

Built in 1949