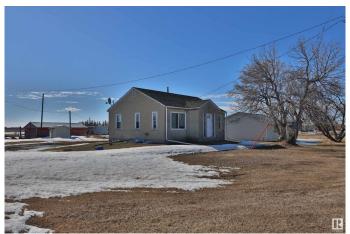

## \$379,900

1 Bedroom, 1.00 Bathroom, 851 sqft Rural on 2.20 Acres

None, Rural Sturgeon County, AB

2.2 ACRES - 6 MINUTES WEST OF ST.ALBERT - Amazing Acreage Opportunity and only 13 Minutes to Edmonton. FULLY SERVICED with CITY WATER and Sewer, Power and Gas, plus FIBER OPTIC INTERNET (high Speed)! PERFECT SPOT FOR YOUR BUSINESS on Pavement with quiet HWY FRONTAGE ON 633 where the speed limit is still 50km/hr, and GREAT ACCESS in all directions. ZONED AG will allow for a HOME, SHOP, BARN, SECOND RESIDENCE (Garden Suite), and Animals. Small 1 bedroom home is currently rented and has NEWER FURNACE AND HWT. Close to Villeneuve Airport which has replaced the Municipal Airport that was in Edmonton. ACREAGE IS OUT OF SUBDIVISION and sits in Sturgeon County with the town of Villeneuve across the road. Don't miss your chance on this RARE OPPORTUNITY!

Built in 1949