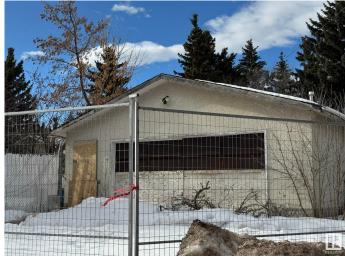

#### \$255,000

0 Bedroom, 0.00 Bathroom, Single Family on 0.00 Acres

York, Edmonton, AB

VACANT LOT - "SOLD AS IS WHERE IS" -DOUBLE DETACHED GARAGE STILL ON PROPERTY - NO KNOWLEDGE OF CONDITION OR ACCESs - Lot is 584M2 or 6286 Square Feet.

#### Amenities

Parking Double Garage Detached