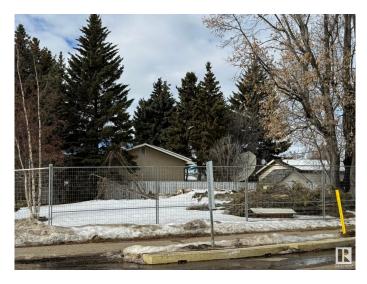

#### \$255,000

0 Bedroom, 0.00 Bathroom, Single Family on 0.00 Acres

York, Edmonton, AB

VACANT LOT - "SOLD AS IS WHERE IS" -DOUBLE DETACHED GARAGE STILL ON PROPERTY - NO KNOWLEDGE OF CONDITION OR ACCESs - Lot is 584M2 or 6286 Square Feet.

# Exterior

| Exterior Features | Back Lane, Corner Lot    |
|-------------------|--------------------------|
| Lot Description   | Corner Lot Rear 56.8x120 |