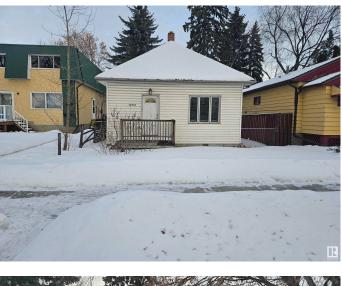

# \$179,900 - 12741 117 Street, Edmonton

MLS® #E4423711

## \$179,900

2 Bedroom, 1.00 Bathroom, 706 sqft Single Family on 0.00 Acres

Calder, Edmonton, AB

"PERFECT FOR BUILDERS, Potential to build a 6 units!" Situated on a 4562 square foot RF2 lot (32' X 143') this property would be the perfect Infill and also great for First Time Home Buyers looking for "Handyman Special!'. Located close to all amenities desired and just minutes from Downtown Edmonton. Home Does Need Work. CALDER IS A VERY ATTRACTIVE NEIGHBOURHOOD AND THIS PROPERTY HAS TONS OF POTENTIAL! This property is sold "as is where is at time of possession―. No warranties or representations.

Built in 1912