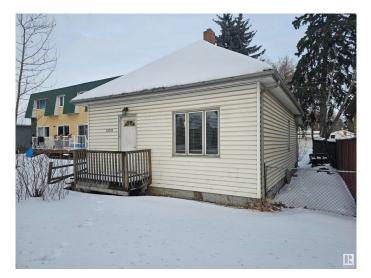

# \$179,900 - 12741 117 Street, Edmonton

MLS® #E4423711

## \$179,900

2 Bedroom, 1.00 Bathroom, 706 sqft Single Family on 0.00 Acres

Calder, Edmonton, AB

"PERFECT FOR BUILDERS, Potential to build a 6 units!" Situated on a 4562 square foot RF2 lot (32' X 143') this property would be the perfect Infill and also great for First Time Home Buyers looking for "Handyman Special!'. Located close to all amenities desired and just minutes from Downtown Edmonton. Home Does Need Work. CALDER IS A VERY ATTRACTIVE NEIGHBOURHOOD AND THIS PROPERTY HAS TONS OF POTENTIAL! This property is sold "as is where is at time of possession―. No warranties or representations.

Built in 1912