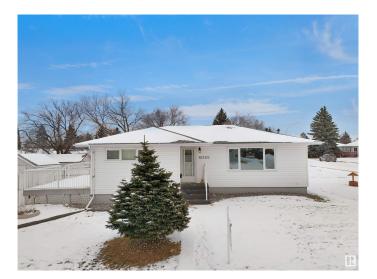

## \$649,000

2 Bedroom, 1.50 Bathroom, 1,051 sqft Single Family on 0.00 Acres

Jasper Park, Edmonton, AB

INVESTOR ALERT! This sough after 52'x147'. Corner lot offering over 700 sq/m. Ideal for a wide range of redevelopment possibilities. This property is perfect for your next multi-unit or custom project and is located in the mature neighbourhood of Jasper Park. The home is clean and well-maintained with 2 bedrooms and a double detached garage. Close to WEM, Whitemud Dr, LRT and Downtown! This is a rare property with huge potential.