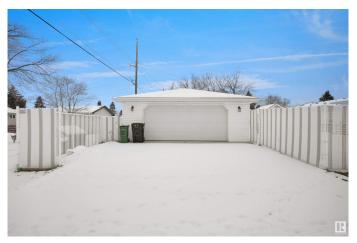

2 Bedroom, 1.50 Bathroom, 1,051 sqft Single Family on 0.00 Acres

Jasper Park, Edmonton, AB

INVESTOR ALERT! This sough after 52'x147'. Corner lot offering over 700 sq/m. Ideal for a wide range of redevelopment possibilities. This property is perfect for your next multi-unit or custom project and is located in the mature neighbourhood of Jasper Park. The home is clean and well-maintained with 2 bedrooms and a double detached garage. Close to WEM, Whitemud Dr, LRT and Downtown! This is a rare property with huge potential.

Built in 1959

#### **Essential Information**

MLS® # E4423567 Price \$649,000

Bedrooms 2 Bathrooms 1.50

Full Baths 1
Half Baths 1

Square Footage 1,051 Acres 0.00

Year Built 1959

Type Single Family

Sub-Type Detached Single Family

Style Bungalow

Status Active







# **Community Information**

Address 15220 91 Avenue

Area Edmonton

Subdivision Jasper Park

City Edmonton
County ALBERTA

Province AB

Postal Code T5R 4Z5

# **Amenities**

Amenities Deck

Parking Double Garage Detached

# Interior

Appliances Dishwasher-Built-In, Dryer, Hood Fan, Refrigerator, Stove-Electric,

Washer

Heating Forced Air-1, Natural Gas

Stories 2

Has Basement Yes

Basement Full, Partially Finished

#### **Exterior**

Exterior Wood, Vinyl

Exterior Features Back Lane, Corner Lot, Schools, Shopping Nearby, See Remarks

Roof Asphalt Shingles

Construction Wood, Vinyl

Foundation Concrete Perimeter

### Additional Information

Date Listed March 1st, 2025

Days on Market 59

Zoning Zone 22

DATA IS DEEMED RELIABLE BUT IS NOT GUARANTEED ACCURATE BY THE REALTORS® ASSOCIATION