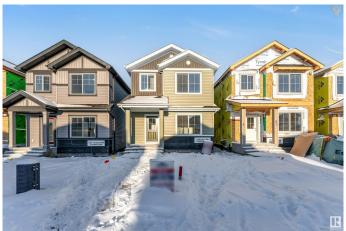

# \$555,000

4 Bedroom, 3.00 Bathroom, 1,676 sqft Single Family on 0.00 Acres

Aster, Edmonton, AB

Discover this stunning 2024 Land Mark built single-family detached home in Edmonton's desirable Aster community. Close to top amenities, schools, grocery stores, restaurants and the Anthony Henday Highway, this 1676 sq. ft. gem offers modern living at its finest. The main floor features a bedroom and full washroom, complemented by a fully stainless steel kitchen. Upstairs, enjoy three spacious bedrooms, including a master with an ensuite, and a second full washroom. The basement, with a separate entrance, is ready for your future use or additional rental income.

## Interior

Interior Features ensuite bathroom

Appliances Dishwasher-Built-In, Dryer, Hood Fan, Oven-Built-In, Refrigerator,

Stove-Countertop Gas, Stove-Electric, Washer

Heating Fan Coil, Natural Gas

Stories 2