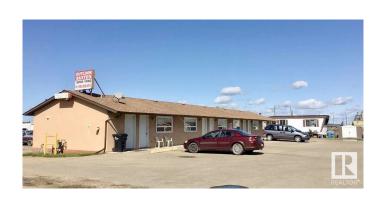

## \$995,000

0 Bedroom, 0.00 Bathroom, Business with Property on 0.00 Acres

Clover Bar Area, Edmonton, AB

Functioning Motel and Prime Land Location! This property is .79 acres and located in North East Edmonton in the Cover Bar area with GREAT highway exposure North side of Yellowhead Highway. The motel consists of: 6 fully finished, one bedroom suits. There are also 2, two bedroom mobile homes included that are also fully furnished; 9 full hook up, winterized trailer park stalls (individually metered); 6 power only trader park stalls; utility room with bathroom, coin operated washer and dryer; storage sheds; RV park pylon side and overhead signage.