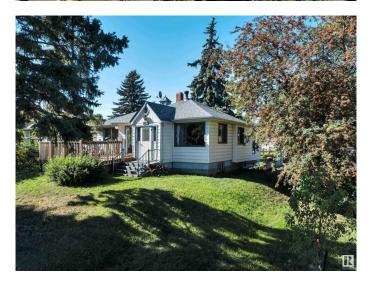

### \$825,000

2 Bedroom, 1.00 Bathroom, 1,081 sqft Single Family on 0.00 Acres

Riverdale, Edmonton, AB

HUGE CORNER LOT NEXT TO THE RIVER! UNBEATABLE LOCATION! IDEAL FOR FUTURE DEVELOPMENT! Searching for the ideal lot close to downtown in desirable Riverdale? This 10,354 sq ft lot (approx 50' x 205') with an existing bungalow in place is the perfect location for multifamily development or build your dream home! Located only steps to river valley trails & downtown, this is a rare opportunity for investors seeking a one of a kind property. The property has newer shingles, furnace, HWT; liveable until you decide on your infill aspirations. Quiet & serene, yet close to the action. Don't miss it!

# **Essential Information**

MLS® # E4423198 Price \$825,000

Bedrooms 2
Bathrooms 1.00

Full Baths 1

Square Footage 1,081 Acres 0.00 Year Built 1946

Type Single Family

Sub-Type Detached Single Family

Style Bungalow