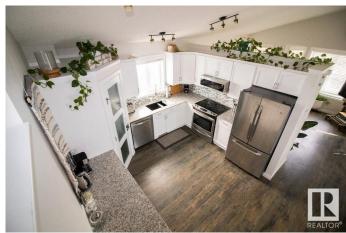

#### \$1.699

2 Bedroom, 1.00 Bathroom, 1,125 sqft Rental on 0.00 Acres

Terwillegar Towne, Edmonton, AB

Welcome Home! Wonderful 2 Bed Plus Den 1 Bath Main Floor Suite in Terwillegar Towne, South Edmonton. Great location in Edmonton close to parks, public transportation, South Edmonton Common, schools and so much more. Great community with shopping centres and family friendly amenities nearby. Large living space with full kitchen in-suite laundry, appliances, 2 large bedrooms and den. Bathroom. Front drive access and street parking. Tenant pays 60% of utilities. Pets subject to approval.

Parking See Remarks

Interior

Appliances Dishwasher-Built-In, Dryer, Microwave Hood Fan, Oven-Built-In,

Refrigerator, Stove-Gas, Washer, Other