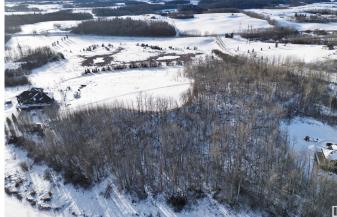

#### \$450,000

0 Bedroom, 0.00 Bathroom, Rural on 4.57 Acres

Rainbow Beach Estates, Rural Parkland County, AB

Want an OASIS close to the CITY at one of Edmonton's PREMIER LAKES? Located at Rainbow Beach Estates, this large PRIVATE LAKEFRONT LOT at LOST LAKE adjoining Jack Fish Lake is a total GEM! When water levels are high it becomes part of Jackfish Lake. Less than an hour from Edmonton and 15 mins from Stony Plain! Excellent highway access makes this EASY TO GET TO for the weekend warrior. 4.57 ACRES, mostly TREED with a DRILLED WELL. The frontage is approx. 617 feet! AMAZING VIEWS of the lake from one of the highest sites in the area! Well treed with lots of open spaces as well. Elevated BUILDING site with many South/South East FACING WALKOUT **BUILDING OPTIONS!** Property entrance has a MEANDERING driveway through the trees and offers PRIVACY from the road. Best value in the area, see it, you'll LOVE this place!

## Exterior

Exterior Features Backs Onto Lake, Beach Access, Boating, Lake Access Property, Lake View, Recreation Use, Treed Lot, Waterfront Property