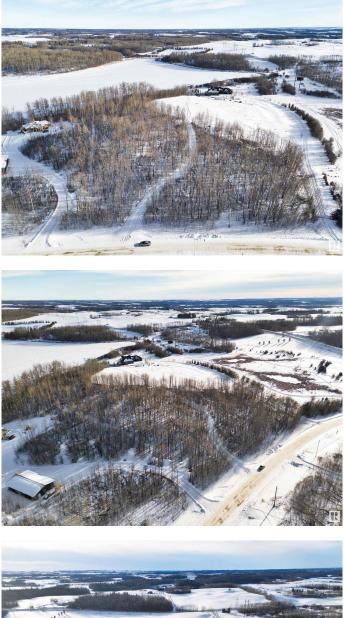

#### \$450,000

0 Bedroom, 0.00 Bathroom, Rural on 4.57 Acres

Rainbow Beach Estates, Rural Parkland County, AB

Want an OASIS close to the CITY at one of Edmonton's PREMIER LAKES? Located at Rainbow Beach Estates, this large PRIVATE LAKEFRONT LOT at LOST LAKE adjoining Jack Fish Lake is a total GEM! When water levels are high it becomes part of Jackfish Lake. Less than an hour from Edmonton and 15 mins from Stony Plain! Excellent highway access makes this EASY TO GET TO for the weekend warrior. 4.57 ACRES, mostly TREED with a DRILLED WELL. The frontage is approx. 617 feet! AMAZING VIEWS of the lake from one of the highest sites in the area! Well treed with lots of open spaces as well. Elevated BUILDING site with many South/South East FACING WALKOUT **BUILDING OPTIONS!** Property entrance has a MEANDERING driveway through the trees and offers PRIVACY from the road. Best value in the area, see it, you'll LOVE this place!

## Exterior

Exterior Features Backs Onto Lake, Beach Access, Boating, Lake Access Property, Lake View, Recreation Use, Treed Lot, Waterfront Property