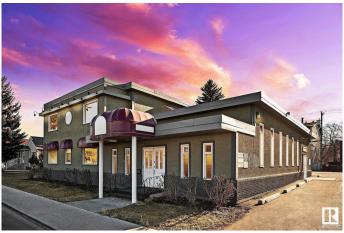

### \$2,595,000

0 Bedroom, 0.00 Bathroom, Land Commercial on 0.00 Acres

Queen Alexandra, Edmonton, AB

**CURRENTLY IN THE PROCESS OF REZONING TO 23 METER HEIGHT GOOD** FOR 6 STORIES OF DEVELOPMENT!!!. PRIME MULTI-FAMILY DEVELOPMENT OPPORTUNITY ON 0.40 ACRE SITE. EXCELLENT WHYTE AVENUE AREA PROPERTY! GREAT LOCATION FOR SIX STORIES OF RESIDENTIAL OR MIXED USE **DEVELOPMENT.** Fantastic Redevelopment Opportunity in the Whye Avenue Area. This site is 4 lots measuring 33' x 132' totaling 132' wide x 132' deep, for a TOTAL OF 17,424 sq.ft. Directly south of South Park's approved development including four Towers up to 16 stories. Excellent church tenant in place with triple-net lease on building providing holding income until February 2027 (May be able to relocate tenant sooner if needed). Garage has rental income as well. Site currently has Residential mixed use zoning (MU h16 f3.5 cf). Very high density with FAR 3.5.