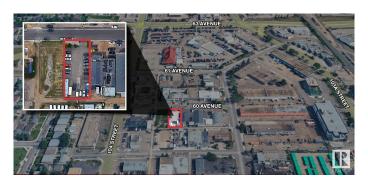

## \$434,000 - 10389 60 Avenue, Edmonton

MLS® #E4422827

## \$434,000

0 Bedroom, 0.00 Bathroom, Land Commercial on 0.00 Acres

Calgary Trail North, Edmonton, AB

This 0.20-acre fully paved asphalt storage lot offers unbeatable convenience between Gateway Boulevard & Calgary Trail, with quick access to Whitemud Driveâ€"a prime hub for logistics, contractors, and fleet operators. Perimeter fenced & secure gated access. Month-to-month tenant currently in-place. Current monthly income \$3,700 (gross).

## **Community Information**

Address 10389 60 Avenue

Area Edmonton

Subdivision Calgary Trail North

City Edmonton
County ALBERTA

Province AB

Postal Code T6H 1H1