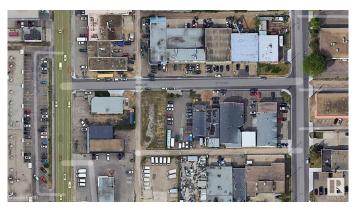

## \$434,000

0 Bedroom, 0.00 Bathroom, Land Commercial on 0.00 Acres

Calgary Trail North, Edmonton, AB

This 0.20-acre fully paved asphalt storage lot offers unbeatable convenience between Gateway Boulevard & Calgary Trail, with quick access to Whitemud Driveâ€"a prime hub for logistics, contractors, and fleet operators. Perimeter fenced & secure gated access. Month-to-month tenant currently in-place. Current monthly income \$3,700 (gross).

## **Community Information**

Address 10389 60 Avenue

Area Edmonton

Subdivision Calgary Trail North

City Edmonton
County ALBERTA

Province AB

Postal Code T6H 1H1