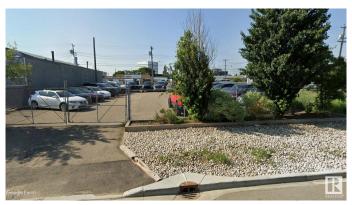

## \$434,000

0 Bedroom, 0.00 Bathroom, Land Commercial on 0.00 Acres

Calgary Trail North, Edmonton, AB

This 0.20-acre fully paved asphalt storage lot offers unbeatable convenience between Gateway Boulevard & Calgary Trail, with quick access to Whitemud Driveâ€"a prime hub for logistics, contractors, and fleet operators. Perimeter fenced & secure gated access. Month-to-month tenant currently in-place. Current monthly income \$3,700 (gross).