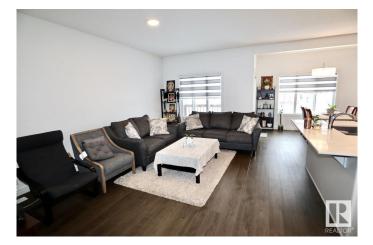

# \$2,695

3 Bedroom, 2.50 Bathroom, 1,618 sqft Rental on 0.00 Acres

Keswick Area, Edmonton, AB

Welcome Home! Wonderful 3 Bedroom 2.5 Bathroom Home For Rent with Double Attached Garage in Keswick, Southwest Edmonton. Highly sought after family friendly location nearby schools, parks, shopping centres, and so much more. Large entrance way leads to spacious open concept main floor with kitchen, dining, and living space. All appliances included with kitchen pantry, island, and quartz counter tops. Dining area leads to back yard with deck. Main floor half bathroom and entrance to double attached garage. Unfinished basement great for storage. Top floor has large bonus room, top floor laundry, 2 full bathrooms, and 3 ample bedrooms. Master bedroom has vaulted ceiling walk in closet and full bathroom ensuite. Tenant pays all utilities. Pets subject to approval.