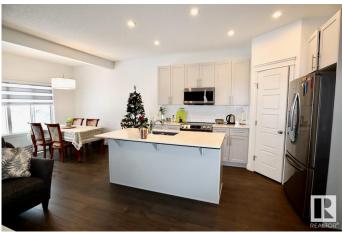

# \$2,695

3 Bedroom, 2.50 Bathroom, 1,618 sqft Rental on 0.00 Acres

Keswick Area, Edmonton, AB

Welcome Home! Wonderful 3 Bedroom 2.5 Bathroom Home For Rent with Double Attached Garage in Keswick, Southwest Edmonton. Highly sought after family friendly location nearby schools, parks, shopping centres, and so much more. Large entrance way leads to spacious open concept main floor with kitchen, dining, and living space. All appliances included with kitchen pantry, island, and quartz counter tops. Dining area leads to back yard with deck. Main floor half bathroom and entrance to double attached garage. Unfinished basement great for storage. Top floor has large bonus room, top floor laundry, 2 full bathrooms, and 3 ample bedrooms. Master bedroom has vaulted ceiling walk in closet and full bathroom ensuite. Tenant pays all utilities. Pets subject to approval.

# Interior

Appliances Dishwasher-Built-In, Dryer, Garage Opener, Microwave Hood Fan, Oven-Built-In, Refrigerator, Stove-Electric, Washer, Other