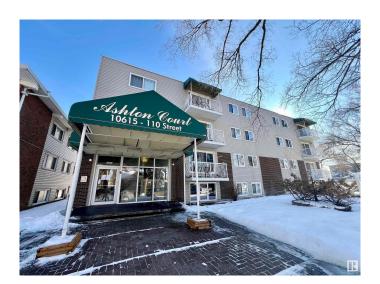

# \$74,000 - 302 10615 110 Street, Edmonton

MLS® #E4422780

### \$74,000

1 Bedroom, 1.00 Bathroom, 700 sqft Condo / Townhouse on 0.00 Acres

Queen Mary Park, Edmonton, AB

Seize the opportunity to own a prime investment property just a stone's throw from MacEwan University and Rogers Place! Welcome to Ashton Court in the vibrant Queen Mary Park community, where downtown living meets ultimate convenience. This east-facing unit boasts a balcony perfect for sipping your morning coffee while soaking up the summer sun. With rough-ins for in-suite laundry and shared laundry available in the building, this home offers a perfect blend of comfort and practicality. Don't miss out on this incredible chance to own in one of Edmonton's most sought-after areas! PROPERTY IS SOLD AS IS WHERE IS AT THE TIME OF POSSESSION, NO WARRANTIES OR REPRESENTATIONS.

# **Community Information**

Address 302 10615 110 Street

Area Edmonton

Subdivision Queen Mary Park

City Edmonton
County ALBERTA

Province AB

Postal Code T5H 3C7