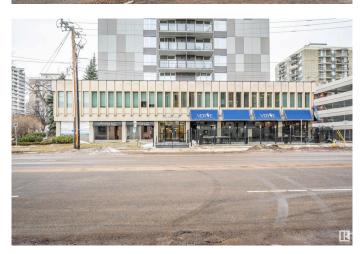

#### \$170,000

0 Bedroom, 0.00 Bathroom, Office on 0.00 Acres

Wîhkwêntôwin, Edmonton, AB

Amazing 995 Sq ft Main Floor Business Condo Zoned DC1 in Academy Place Located Across the Street from the River Valley and Le Marchand Mansion. Well designed unit would easily fit an Office, Health Related Fields or any Other Business. Only unit with its own 2 piece bath, 2 parking stalls (leased) and lots of additional parking in the lot next door. High Visible Signage off of 100 Ave and 116 Street.