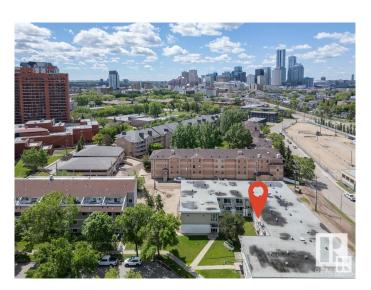

## \$129,900

2 Bedroom, 1.00 Bathroom, 752 sqft Condo / Townhouse on 0.00 Acres

Boyle Street, Edmonton, AB

Attention INVESTORS & FIRST-TIME HOMEBUYERS! This 2nd-floor condo is just steps from the River Valley, LRT station, and shopping along Jasper Ave. With condo fees of \$505.49 covering ALL utilities, ownership is both affordable and hassle-free. Both bedrooms are generously sized with large closets, conveniently located next to a 4-piece bathroom. Enjoy a spacious balcony overlooking the courtyard, perfect for relaxing. If you're looking for a move-in-ready home at a great value, this is the one. A must-see!

## **Exterior**

Exterior Wood, Brick, Stucco

Exterior Features Flat Site, Level Land, Schools, Shopping Nearby, View City, View

Downtown

Roof Flat

Construction Wood, Brick, Stucco Foundation Concrete Perimeter