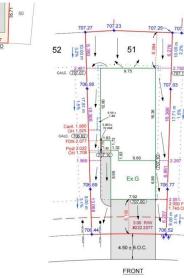

#### \$275,500

0 Bedroom, 0.00 Bathroom, Rural on 0.10 Acres

Churchill Meadow, Rural Leduc County, AB

An incredible opportunity to build your dream home on 32 pocket lot in the desirable Churchill Meadows community. Choose your preferred builder, and we'II help bring your vision to life. Located near Diamond Estate and Lucas Estate, this rapidly growing neighborhood offers both a peaceful atmosphere and the charm of luxury living. Experience the perfect balance of a thriving community and serene surroundings.

## **Community Information**

| Address     | 2538 63 Ave        |
|-------------|--------------------|
| Area        | Rural Leduc County |
| Subdivision | Churchill Meadow   |
| City        | Rural Leduc County |
| County      | ALBERTA            |
| Province    | AB                 |
| Postal Code | T4X 3A4            |