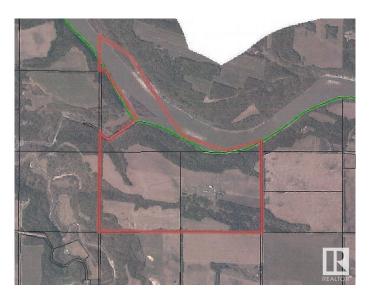

## \$2,355,000

4 Bedroom, 3.00 Bathroom, 2,031 sqft Rural on 373.50 Acres

None, Rural Leduc County, AB

373.5 Acres on 3 titles (in documents titles, tax searchs, affadavit of value) Buyer to confirm if orangic farmed. Older home in good condition needing upgrading, several out buildings, 2 quarters of land, & a titled island in the north Saskatchewan river. Great opportunity for a smart buyer!!

Exterior Wood

Exterior Features Cross Fenced, Private Setting, River View, Waterfront Property

Construction Wood

Foundation Concrete Perimeter