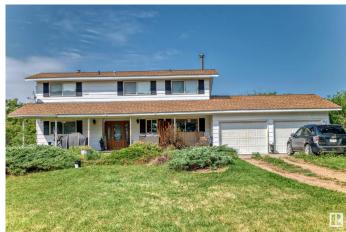

## \$2,355,000

4 Bedroom, 3.00 Bathroom, 2,031 sqft Rural on 373.50 Acres

None, Rural Leduc County, AB

373.5 Acres on 3 titles (in documents titles, tax searchs, affadavit of value) Buyer to confirm if orangic farmed. Older home in good condition needing upgrading, several out buildings, 2 quarters of land, & a titled island in the north Saskatchewan river. Great opportunity for a smart buyer!!