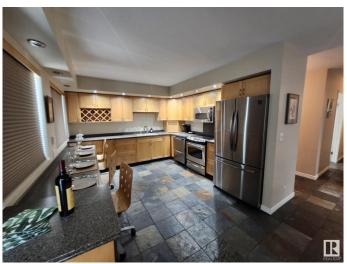

### \$920,000

0 Bedroom, 0.00 Bathroom, Industrial on 0.00 Acres

South Cooking Lake, Rural Strathcona County, AB

Exceptional build quality featuring: two grade-level loading vehicle bays, a plane warehouse, residential suite, two washrooms, one bedroom, kitchen, theater room, office, two tool rooms, and a patio with storage for up to three aircraft. Large Hydro-Swing plane door (opens over 90° with remote control). Concrete apron leading to taxiway, grade-level door bay, and concrete slab for shed at the rear. Current income in place. New twin, top condensate technology, NTI boilers, replaced in 2024, with in-floor heating system, a \$30,000 investment. All fasteners on entire roof skin replaced in 2024. Epoxy flooring in RV bay. 410 sq.ft.± bonus mezzanine space with forklift access, plus 60 feet of upper and lower cabinets along the warehouse wall. Airport taxiways removed and replaced, new asphalt in 2024. Note: airport will be receiving a brand new runway in the near future, recently announced by the Province of Alberta.