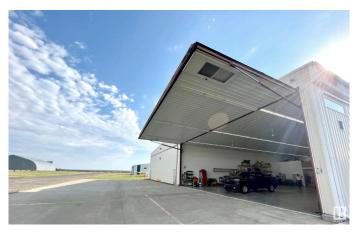

### \$920,000

0 Bedroom, 0.00 Bathroom, Industrial on 0.00 Acres

South Cooking Lake, Rural Strathcona County, AB

Exceptional build quality featuring: two grade-level loading vehicle bays, a plane warehouse, residential suite, two washrooms, one bedroom, kitchen, theater room, office, two tool rooms, and a patio with storage for up to three aircraft. Large Hydro-Swing plane door (opens over 90° with remote control). Concrete apron leading to taxiway, grade-level door bay, and concrete slab for shed at the rear. Current income in place. New twin, top condensate technology, NTI boilers, replaced in 2024, with in-floor heating system, a \$30,000 investment. All fasteners on entire roof skin replaced in 2024. Epoxy flooring in RV bay. 410 sq.ft.± bonus mezzanine space with forklift access, plus 60 feet of upper and lower cabinets along the warehouse wall. Airport taxiways removed and replaced, new asphalt in 2024. Note: airport will be receiving a brand new runway in the near future, recently announced by the Province of Alberta.