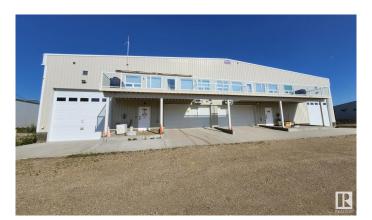

### \$920,000

0 Bedroom, 0.00 Bathroom, Industrial on 0.00 Acres

South Cooking Lake, Rural Strathcona County, AB

Exceptional build quality featuring: two grade-level loading vehicle bays, a plane warehouse, residential suite, two washrooms, one bedroom, kitchen, theater room, office, two tool rooms, and a patio with storage for up to three aircraft. Large Hydro-Swing plane door (opens over 90° with remote control). Concrete apron leading to taxiway, grade-level door bay, and concrete slab for shed at the rear. Current income in place. New twin, top condensate technology, NTI boilers, replaced in 2024, with in-floor heating system, a \$30,000 investment. All fasteners on entire roof skin replaced in 2024. Epoxy flooring in RV bay. 410 sq.ft.± bonus mezzanine space with forklift access, plus 60 feet of upper and lower cabinets along the warehouse wall. Airport taxiways removed and replaced, new asphalt in 2024. Note: airport will be receiving a brand new runway in the near future, recently announced by the Province of Alberta.