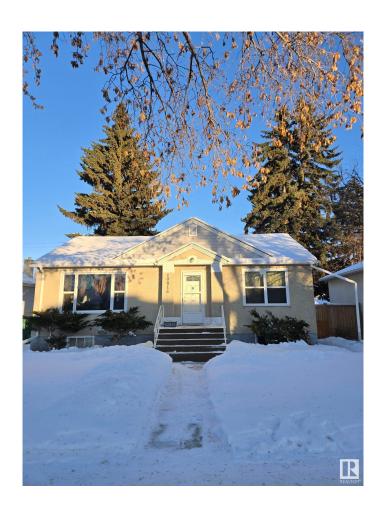

### \$429,990

4 Bedroom, 1.50 Bathroom, 888 sqft Single Family on 0.00 Acres

North Glenora, Edmonton, AB

Investor Alerts for the stunning Bungalow in North Glenora! The best opportunity for living or investing. Spacious living room., dinning and kitchen have separate spaces. Suitable for first time home family. More rooms in basement, family room, 2 extra bed rooms, 1 half bath ,laundry and mechanical room. Basement 70% finished , see remarks. Double detached garage, two separate garage doors with openers. Great location to schools, transits, Westmount Mall, Telus World of Science, churches, parks and quick access to Groat Rd, UofA and Downtown.

Year Built 1952

Type Single Family

Sub-Type Detached Single Family

Style Bungalow

Status Active