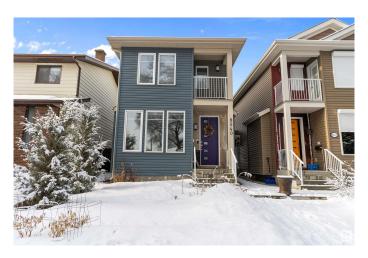

# \$735,000 - 8540 89st, Edmonton

MLS® #E4422290

#### \$735,000

4 Bedroom, 3.50 Bathroom, 1,729 sqft Single Family on 0.00 Acres

Bonnie Doon, Edmonton, AB

This charming 1,728 sq ft, 2-story home in Boonie Doon offers a spacious layout with three bedrooms, including a master suite with en-suite, and a bright, open main floor with living, dining, and kitchen areas. The legal basement suite provides a private, self-contained one-bedroom living space with its own entrance, full kitchen, and bathroomâ€"perfect for rental income or extended family. Set in a quiet, family-friendly neighbourhood, the property features a beautiful garden in the front yard and well-maintained landscaping, all within easy reach of parks, schools, and local amenities.

#### **Essential Information**

MLS® # E4422290
Price \$735,000
Bedrooms 4

Bathrooms 3.50 Full Baths 3 Half Baths 1

Square Footage 1,729
Acres 0.00
Year Built 2016

Type Single Family

Sub-Type Detached Single Family

## **Community Information**

Address 8540 89st
Area Edmonton
Subdivision Bonnie Doon
City Edmonton
County ALBERTA

Province AB

Postal Code T6C 3K3