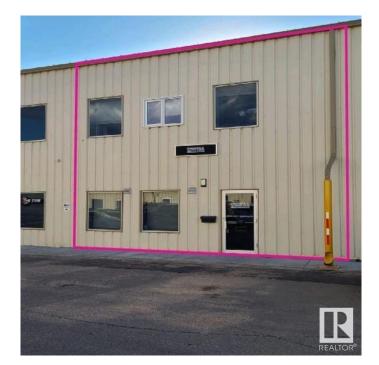

## \$429,900 - 206 7611 Sparrow Drive, Leduc

MLS® #E4422263

## \$429,900

0 Bedroom, 0.00 Bathroom, Industrial on 0.00 Acres

Leduc Business Park, Leduc, AB

This industrial bay features 1,826 square feet of office and warehouse space with a meeting room, a kitchen, and a mezzanine area. This opportunity also includes a  $12\hat{a}\in^{TM} \times 14\hat{a}\in^{TM}$ grade loading bay with electric opener This property is located adjacent to the Leduc Business Park, just minutes from major transportation routes and several amenities. From this location, The Queen Elizabeth II Highway is only 2.0 KM (2 mins), Nisku Spine Road is 10.4 KM (12 mins) and Anthony Henday Drive is 16.9 KMÂ (11Â mins)Â away

## **Community Information**

| Address     | 206 7611 Sparrow Drive |
|-------------|------------------------|
| Area        | Leduc                  |
| Subdivision | Leduc Business Park    |
| City        | Leduc                  |