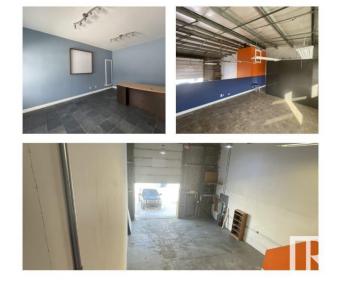

## \$429,900

0 Bedroom, 0.00 Bathroom, Industrial on 0.00 Acres

Leduc Business Park, Leduc, AB

This industrial bay features 1,826 square feet of office and warehouse space with a meeting room, a kitchen, and a mezzanine area. This opportunity also includes a  $12\hat{a}\in^{TM} \times 14\hat{a}\in^{TM}$ grade loading bay with electric opener This property is located adjacent to the Leduc Business Park, just minutes from major transportation routes and several amenities. From this location, The Queen Elizabeth II Highway is only 2.0 KM (2 mins), Nisku Spine Road is 10.4 KM (12 mins) and Anthony Henday Drive is 16.9 KMÂ (11Â mins)Â away