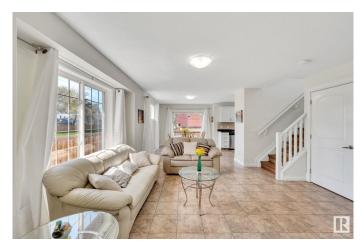

## \$749,999

10 Bedroom, 9.00 Bathroom, 3,326 sqft Single Family on 0.00 Acres

Montrose (Edmonton), Edmonton, AB

Move-in ready condition! Attention investors. Rare opportunity to own both sides of this LARGE, recently RENOVATED single title duplex, located on a quiet corner lot. Expected rent approximately \$3200+ per month per side (\$6400+ total). Renovated and ready to rent out both sides, or move in one side and rent the other for additional income. EACH side has 5 bedrooms and 4.5 bathrooms, plus HUGE LOFT. Total of 10 bedrooms, 10 bathrooms (including 2 half bathrooms) and 2 huge lofts! Primary bedrooms both with ensuite. High basement ceilings. Built in 2011. BRAND NEW: 6 stainless steel kitchen appliances, 2 hood fans, 2 washers, 1 dryer all brand new. Fresh paint, and many more upgrades throughout. Lots of windows and natural light. Large parking area for multiple vehicles. Fenced yard. Close to downtown Edmonton, Highlands Golf Course, River Valley, bus routes and LRT. Perfect opportunity to invest in this up and coming community.

## **Essential Information**

| MLS® #   | E4422252  |
|----------|-----------|
| Price    | \$749,999 |
| Bedrooms | 10        |

| Bathrooms<br>Full Baths<br>Half Baths<br>Square Footage<br>Acres<br>Year Built<br>Type<br>Sub-Type<br>Style<br>Status | 9.00<br>8<br>2<br>3,326<br>0.00<br>2011<br>Single Family<br>Duplex Side By Side<br>3 Storey<br>Active                         |  |
|-----------------------------------------------------------------------------------------------------------------------|-------------------------------------------------------------------------------------------------------------------------------|--|
| Community Information                                                                                                 |                                                                                                                               |  |
| Address<br>Area<br>Subdivision<br>City<br>County<br>Province<br>Postal Code                                           | 7006 119 Avenue<br>Edmonton<br>Montrose (Edmonton)<br>Edmonton<br>ALBERTA<br>AB<br>T5B 1T7                                    |  |
| Amenities                                                                                                             |                                                                                                                               |  |
| Amenities<br>Amenities<br>Parking<br>Interior                                                                         | Deck, See Remarks<br>See Remarks                                                                                              |  |
| Interior Features                                                                                                     | ensuite bathroom                                                                                                              |  |
| Appliances                                                                                                            | Dryer-Two, Refrigerators-Two, Stoves-Two, Washers-Two,<br>Dishwasher-Two<br>Forced Air-1, Natural Gas                         |  |
| Stories                                                                                                               | 4                                                                                                                             |  |
| Has Basement<br>Basement                                                                                              | Yes<br>Full, Finished                                                                                                         |  |
| Exterior                                                                                                              |                                                                                                                               |  |
| Exterior<br>Exterior Features<br>Roof<br>Construction<br>Foundation                                                   | Wood, Vinyl<br>Corner Lot, Schools, Shopping Nearby, See Remarks, Partially Fenced<br>Asphalt Shingles<br>Wood, Vinyl<br>Slab |  |