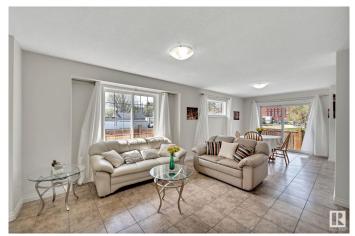

## \$749,999

10 Bedroom, 9.00 Bathroom, 3,326 sqft Single Family on 0.00 Acres

Montrose (Edmonton), Edmonton, AB

Move-in ready condition! Attention investors. Rare opportunity to own both sides of this LARGE, recently RENOVATED single title duplex, located on a quiet corner lot. Expected rent approximately \$3200+ per month per side (\$6400+ total). Renovated and ready to rent out both sides, or move in one side and rent the other for additional income. EACH side has 5 bedrooms and 4.5 bathrooms, plus HUGE LOFT. Total of 10 bedrooms, 10 bathrooms (including 2 half bathrooms) and 2 huge lofts! Primary bedrooms both with ensuite. High basement ceilings. Built in 2011. BRAND NEW: 6 stainless steel kitchen appliances, 2 hood fans, 2 washers, 1 dryer all brand new. Fresh paint, and many more upgrades throughout. Lots of windows and natural light. Large parking area for multiple vehicles. Fenced yard. Close to downtown Edmonton, Highlands Golf Course, River Valley, bus routes and LRT. Perfect opportunity to invest in this up and coming community.

## **Essential Information**

| MLS® #   | E4422252  |
|----------|-----------|
| Price    | \$749,999 |
| Bedrooms | 10        |

| Bathrooms<br>Full Baths<br>Half Baths<br>Square Footage<br>Acres<br>Year Built<br>Type<br>Sub-Type<br>Style<br>Status | 9.00<br>8<br>2<br>3,326<br>0.00<br>2011<br>Single Family<br>Duplex Side By Side<br>3 Storey<br>Active                         |  |
|-----------------------------------------------------------------------------------------------------------------------|-------------------------------------------------------------------------------------------------------------------------------|--|
| Community Information                                                                                                 |                                                                                                                               |  |
| Address<br>Area<br>Subdivision<br>City<br>County<br>Province<br>Postal Code                                           | 7006 119 Avenue<br>Edmonton<br>Montrose (Edmonton)<br>Edmonton<br>ALBERTA<br>AB<br>T5B 1T7                                    |  |
| Amenities                                                                                                             |                                                                                                                               |  |
| Amenities<br>Amenities<br>Parking<br>Interior                                                                         | Deck, See Remarks<br>See Remarks                                                                                              |  |
| Interior Features                                                                                                     | ensuite bathroom                                                                                                              |  |
| Appliances                                                                                                            | Dryer-Two, Refrigerators-Two, Stoves-Two, Washers-Two,<br>Dishwasher-Two<br>Forced Air-1, Natural Gas                         |  |
| Stories                                                                                                               | 4                                                                                                                             |  |
| Has Basement<br>Basement                                                                                              | Yes<br>Full, Finished                                                                                                         |  |
| Exterior                                                                                                              |                                                                                                                               |  |
| Exterior<br>Exterior Features<br>Roof<br>Construction<br>Foundation                                                   | Wood, Vinyl<br>Corner Lot, Schools, Shopping Nearby, See Remarks, Partially Fenced<br>Asphalt Shingles<br>Wood, Vinyl<br>Slab |  |