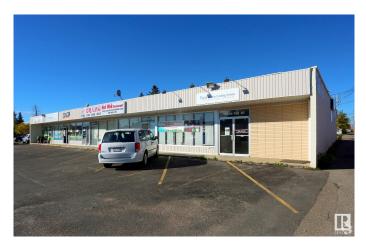

#### \$0

0 Bedroom, 0.00 Bathroom, Retail on 0.00 Acres

Glenwood (Edmonton), Edmonton, AB

Attention retail tenants! Welcome to the 10054 158th Street Plaza, conveniently situated just off Stony Plain with excellent visibility along 158th Street. Adjacent to Hot Wok Restaurant and Daycare, this space is in shell condition and ready for immediate occupancy. With mixed-use zoning, a variety of uses are permitted. Ideal tenancies include pharmacies, general retail stores, professional services, convenience stores, and medical services. Tenant incentives are available! Net Rent starting at \$19 per square foot. Additional rent estimate for 2024 is \$7 per square foot!