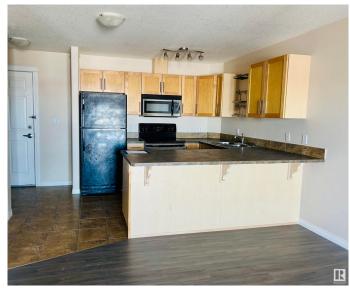

# \$145,000

1 Bedroom, 1.00 Bathroom, 657 sqft Condo / Townhouse on 0.00 Acres

Spruce Ridge, Spruce Grove, AB

Edgeworth Place, recently renamed Parkland Point is conveniently located just a short walk to the Tri-Leisure Center, shopping & schools. Top floor unit offers garden door access to the spacious east facing balcony with wonderful views of Spruce Grove. Open design features a good size kitchen & dining area adjoining the livingroom, 1 bedroom, a full 4 piece bathroom & insuite laundry/mechanical room. Surface parking stall is assigned. Property is being sold 'as is where is' on possession day with no warranties or representations.