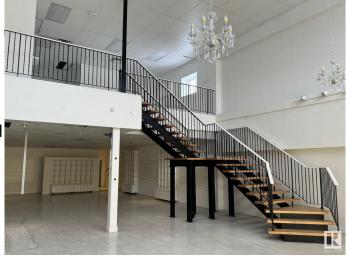

#### \$0

0 Bedroom, 0.00 Bathroom, Retail on 0.00 Acres

Britannia Youngstown, Edmonton, AB

approximately 1300sf main floor and 1800sf on the 2nd floor SPACE AVAILABLE IN THIS BUILDING. MAIN FLOOR & UPPER FLOOR PERFECT FOR SPAS, BAY ON THE MAIN FLOOR SUITABLE FOR RESTAURANTS, CAFES, FRANCHISE AND MANY OTHER OPTIONS. IT IS SURROUNDED BY A LOT OF RESIDENCE AREA AND CLOSE TO MAYFIELD AND WEST EDMONTON MALL.