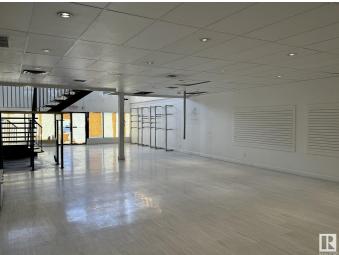

#### \$0

0 Bedroom, 0.00 Bathroom, Retail on 0.00 Acres

Britannia Youngstown, Edmonton, AB

approximately 1300sf main floor and 1800sf on the 2nd floor SPACE AVAILABLE IN THIS BUILDING. MAIN FLOOR & UPPER FLOOR PERFECT FOR SPAS, BAY ON THE MAIN FLOOR SUITABLE FOR RESTAURANTS, CAFES, FRANCHISE AND MANY OTHER OPTIONS. IT IS SURROUNDED BY A LOT OF RESIDENCE AREA AND CLOSE TO MAYFIELD AND WEST EDMONTON MALL.