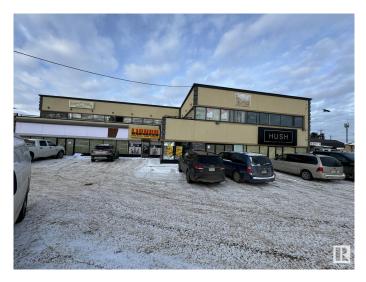

# \$0 - 101 16220 Stony Plain Road, Edmonton

MLS® #E4422064

#### \$0

0 Bedroom, 0.00 Bathroom, Retail on 0.00 Acres

Britannia Youngstown, Edmonton, AB

approximately 1300sf main floor and 1800sf on the 2nd floor SPACE AVAILABLE IN THIS BUILDING. MAIN FLOOR & UPPER FLOOR PERFECT FOR SPAS, BAY ON THE MAIN FLOOR SUITABLE FOR RESTAURANTS, CAFES, FRANCHISE AND MANY OTHER OPTIONS. IT IS SURROUNDED BY A LOT OF RESIDENCE AREA AND CLOSE TO MAYFIELD AND WEST EDMONTON MALL.