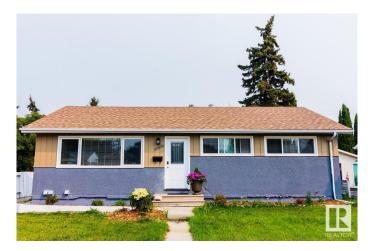

# \$1,795 - 15830 94a Avenue, Edmonton

MLS® #E4422028

#### \$1,795

3 Bedroom, 1.00 Bathroom, 1,046 sqft Rental on 0.00 Acres

Meadowlark Park (Edmonton), Edmonton, AB

Welcome Home! Wonderful 3 Bedroom 1 Bathroom Main Floor Suite For Rent Meadowlark Park in West Edmonton. Great location nearby transit stations, schools, parks, shopping and much more. Close to West Edmonton Mall and easy access to Downtown Edmonton. Main floor suite features large kitchen, living room, in suite laundry, large bedrooms, and tons of space. All appliances included. Parking available in front and behind of home. Shared yard space. Tenants only pay 60% of utilities. Pets subject to approval.