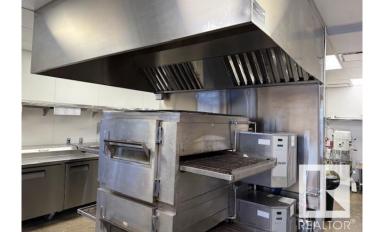

#### \$295,000

0 Bedroom, 0.00 Bathroom, Business on 0.00 Acres

Strathcona Industrial Park, Edmonton, AB

Takeout Pizza Located In A Very Desirable Location In A Busy Shopping Plaza on 34 Avenue. Can Be Converted To Indian or Other Ethnic Takeout. Very Attractive Rent Rates and Lease In Place.