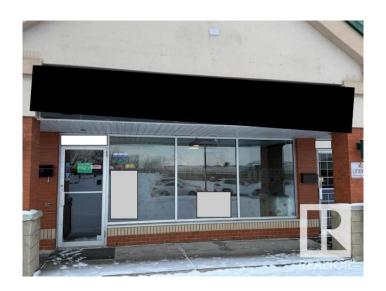

#### \$295,000

0 Bedroom, 0.00 Bathroom, Business on 0.00 Acres

Strathcona Industrial Park, Edmonton, AB

Takeout Pizza Located In A Very Desirable Location In A Busy Shopping Plaza on 34 Avenue. Can Be Converted To Indian or Other Ethnic Takeout. Very Attractive Rent Rates and Lease In Place.