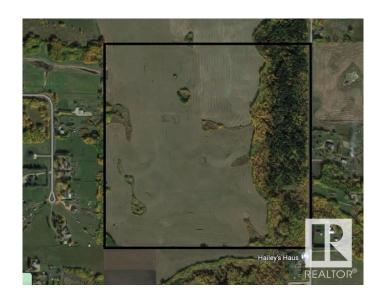

## \$1,825,000

0 Bedroom, 0.00 Bathroom, Rural on 160.00 Acres

None, Rural Strathcona County, AB

Great 160 Acre parcel located 0.5 mile north of Highway 16 on Range Road 222. Offers quick access to Highway 16 via the Ardrossan overpass. High dry parcel offering top quality crop land, currently rented out (approx 130 acres +/-) for \$85/acre. Some dry land east of ravine (Pointe-aux Pins Creek) as well. 100 year old spruce trees. Perfect agricultural quarter or future country residential home site. New approach just completed off RR 222. West access through North Queensdale subdivision approved by the county.