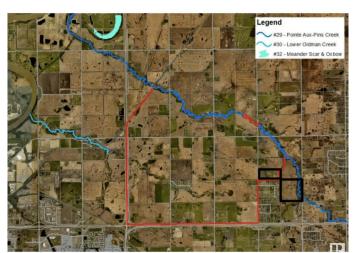

## \$1,825,000

0 Bedroom, 0.00 Bathroom, Rural on 160.00 Acres

None, Rural Strathcona County, AB

Great 160 Acre parcel located 0.5 mile north of Highway 16 on Range Road 222. Offers quick access to Highway 16 via the Ardrossan overpass. High dry parcel offering top quality crop land, currently rented out (approx 130 acres +/-) for \$85/acre. Some dry land east of ravine (Pointe-aux Pins Creek) as well. 100 year old spruce trees. Perfect agricultural quarter or future country residential home site. New approach just completed off RR 222. West access through North Queensdale subdivision approved by the county.