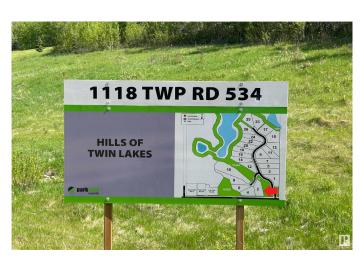

## **Community Information**

Address 2 1118 Twp Rd 534

Area Rural Parkland County

Subdivision Hills Of Twin Lakes

City Rural Parkland County

County ALBERTA

Province AB

Postal Code T7Y 0B6

### **Additional Information**

Date Listed February 18th, 2025

Days on Market 61

Zoning Zone 70

DATA IS DEEMED RELIABLE BUT IS NOT GUARANTEED ACCURATE BY THE REALTORS® ASSOCIATION OF EDMONTON. COPYRIGHT 2025 BY THE REALTORS® ASSOCIATION OF EDMONTON. ALL RIGHTS RESERVED. Trademarks are owned or controlled by the Canadian Real Estate Association (CREA) and identify real estate professionals who are members of CREA (REALTOR®, REALTORS®) and/or the quality of services they provide (MLS®, Multiple Listing Service®)